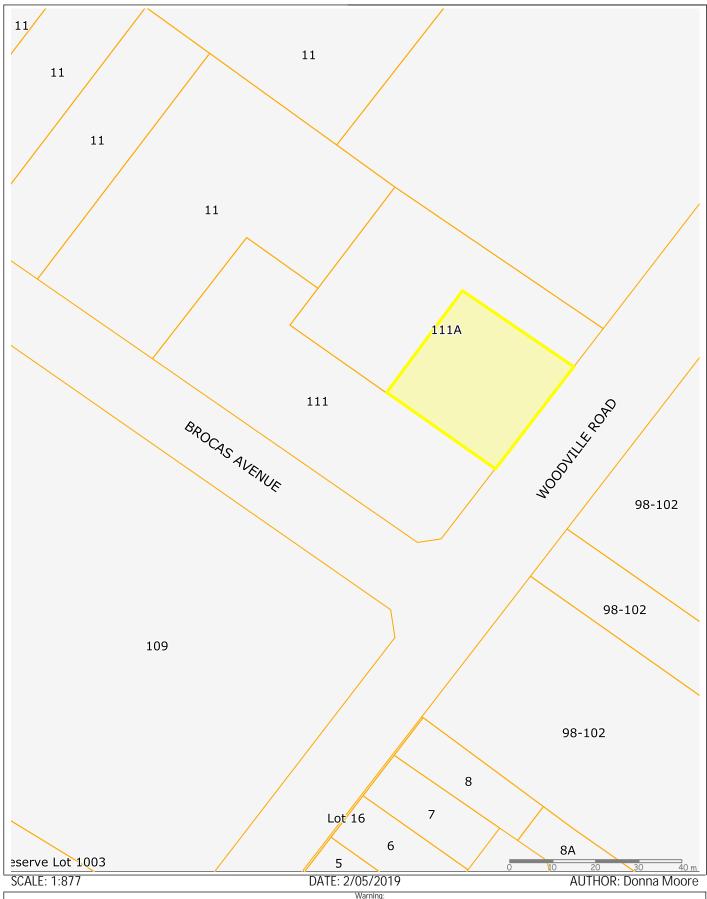

## Portion of Lot 900 in Deposited Plan 95667

Comments:

Warming:
The data displayed is intended as a guide only, and must not be relied upon.
The City of Charles Sturt ABN 42 124 960 161 offers no assurance the data displayed is complete, accurate or up-to-date. For information on any additional services underground, you are encouraged to contact Dial Before You Dig by telephone 1100 (free call) or via its website at www.1100.com.au. If a visitor finds an error in the displayed data, please contact the Council's Asset Information Team on (08) 8408 1111 or at council@charlessturt.sa.gov.au. Data displayed may be subject to copyright, and its copying or use regulated by the Copyright Act 1968 (Cwth).