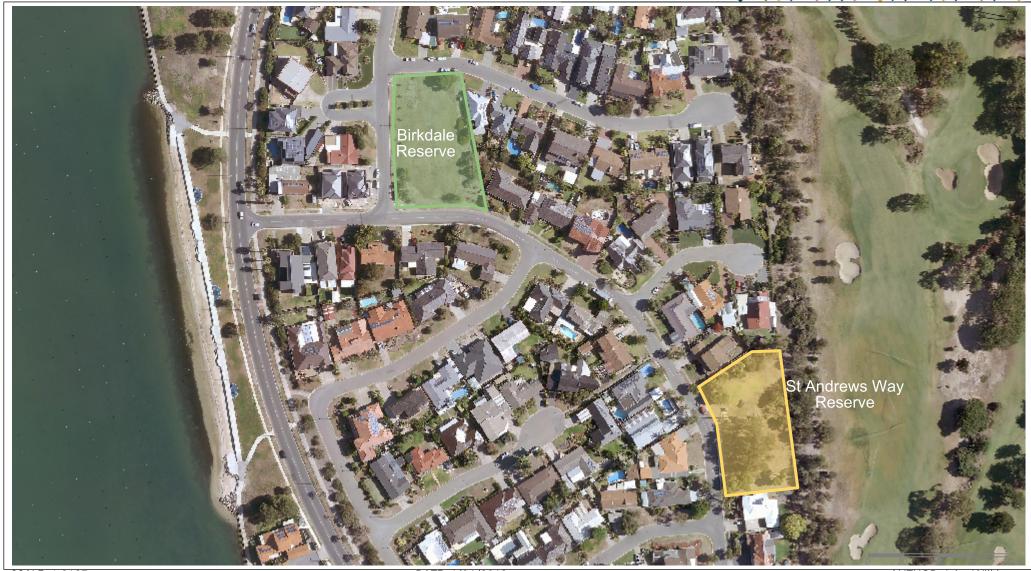

## **St Andrews Way Reserve and Birkdale Reserve, West Lakes**

SCALE: 1:2137 DATE: 4/04/2019 AUTHOR: John Wilkinson

**Comments:** 

Warning:
The data displayed is intended as a guide only, and must not be relied upon. The City of Charles Sturt ABN 42 124 960
161 offers no assurance the data displayed is complete, accurate or up-to-date. For information on any additional services underground, you are encouraged to contact Dial Before You Dig by telephone 1100 (free call) or via its website at www.1100.com.au. If a visitor finds an error in the displayed data, please contact the Council's Asset Information Team on (08) 8408 1111 or at council@charlessturt.sa.gov.au. Data displayed may be subject to copyright, and its copying or use regulated by the Copyright Act 1968 (Cwth).