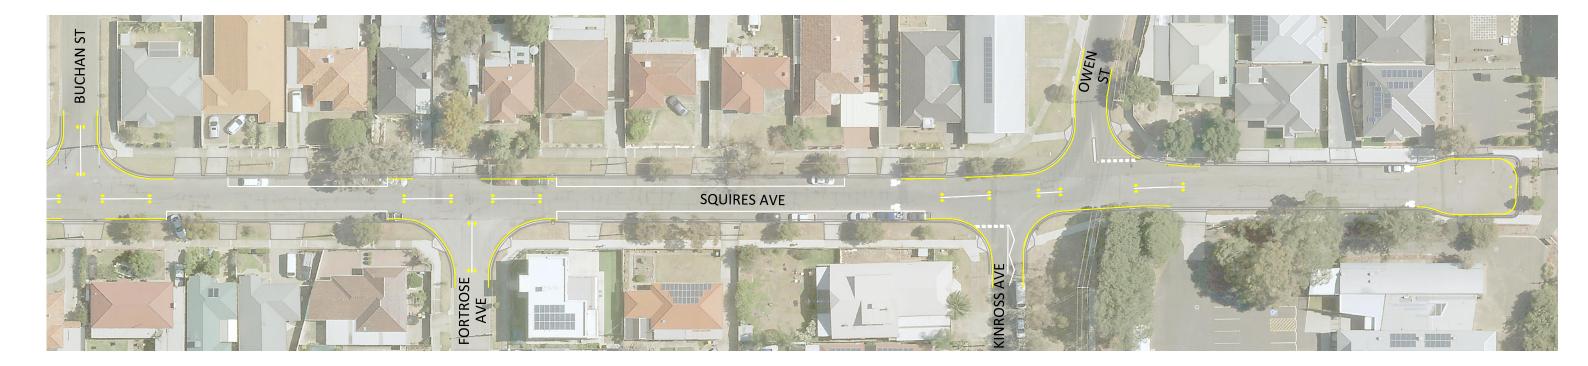

NO STOPPING YELLOW LINE

REFLECTIVE PAVEMENT MARKER

PAINTED BICYCLE LOGO

## **Option B**

| Advantages |   | Ivantages                                                                                                                                            | Disad |            |
|------------|---|------------------------------------------------------------------------------------------------------------------------------------------------------|-------|------------|
|            | • | The parking bays combined with centre lines at intersections will encourage drivers to drive around them, slower than if they were driving straight. | •     | Res<br>the |

## Disadvantages

 Restricts some on-street car parking at the intersections.

## Squires Ave, Seaton - Traffic Controls CONCEPT OPTION B - Centre Line Marking (Meandering Travel Lanes, Less Parking)