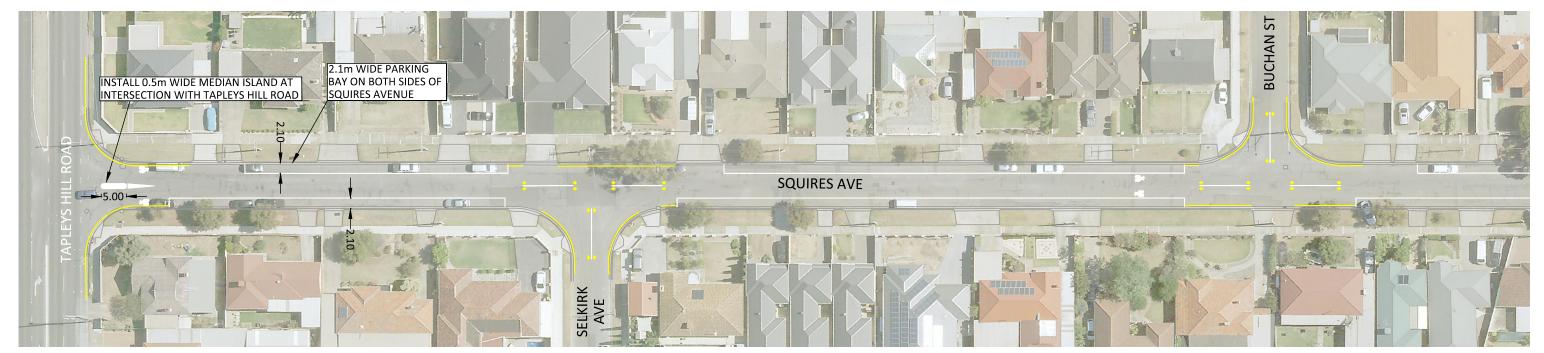

## **Option B**

| Advantages |   | Ivantages                                                                                                                                            | Disad |            |
|------------|---|------------------------------------------------------------------------------------------------------------------------------------------------------|-------|------------|
|            | • | The parking bays combined with centre lines at intersections will encourage drivers to drive around them, slower than if they were driving straight. | •     | Res<br>the |

## Disadvantages

 Restricts some on-street car parking at the intersections.

## Squires Ave, Seaton - Traffic Controls CONCEPT OPTION B - Centre Line Marking (Meandering Travel Lanes, Less Parking)