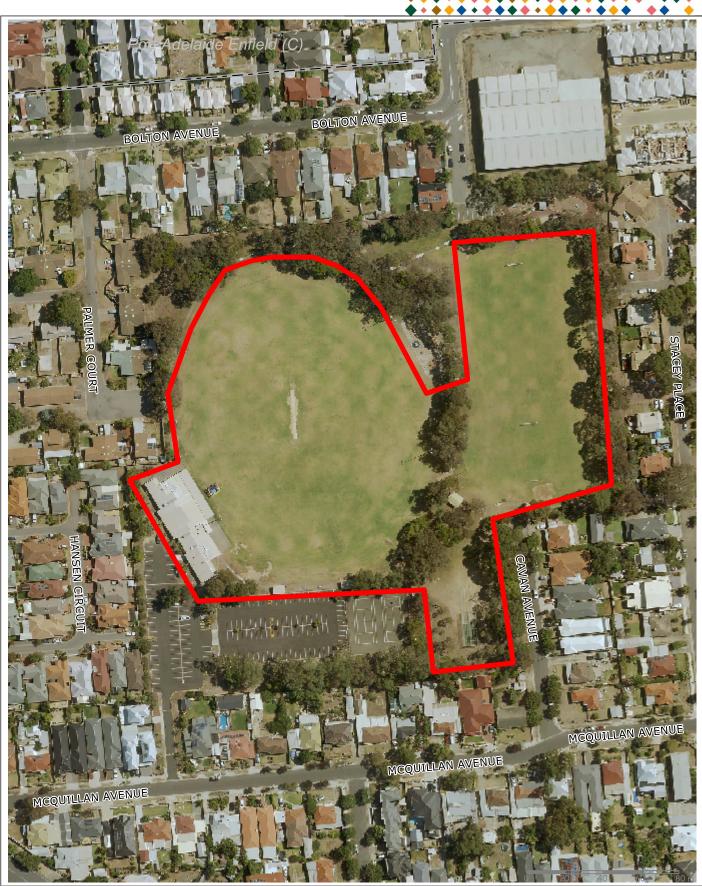

SCALE: 1:2000 DATE: 28/08/2018 AUTHOR: Brad Hartwell



Comments:

## Warning:

warning:
The data displayed is intended as a guide only, and must not be relied upon.
The City of Charles Sturt ABN 42 124 960 161 offers no assurance the data displayed is complete, accurate or up-to-date. For information on any additional services underground, you are encouraged to contact Dial Before You Dig by telephone 1100 (free call) or via its website at www.1100.com.au. If a visitor finds an error in the displayed data, please contact the Council's Asset Information Team on (08) 8408 1111 or at council@charlessturt sa.gov.au. Data displayed may be subject to copyright, and its copying or use regulated by the Copyright Act 1968 (Cwth).