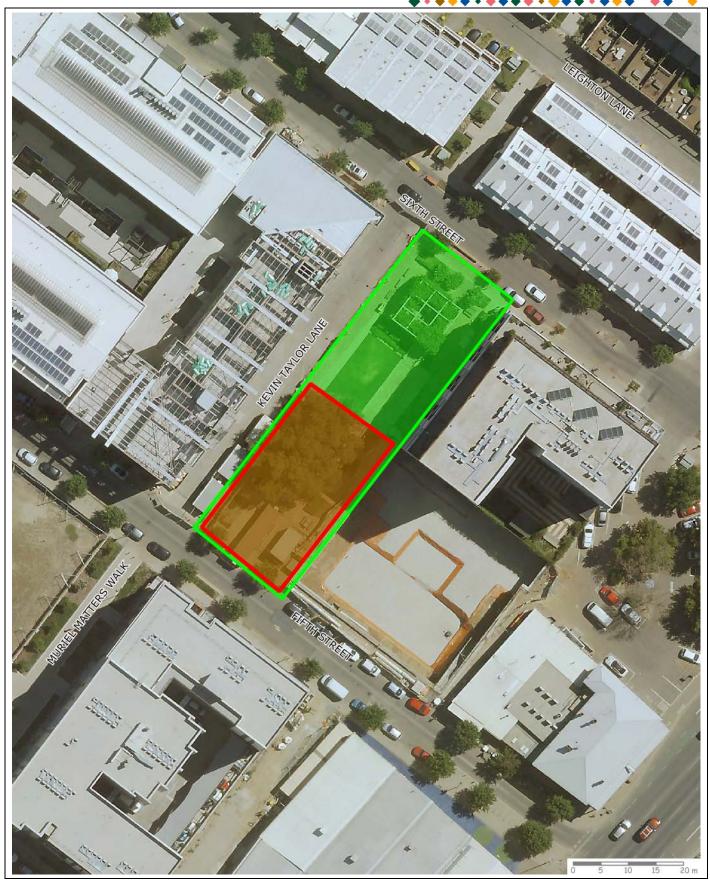

## AUTHOR: Brad Hartwell

Legend: Red - Proposed area of Alienation Green – Kevin Taylor Reserve The data displayed is intended as a guide only, and must not be relied upon. The City of Charles Sturt ABN 42 124 960 161 offers no assurance the data displayed is complete, accurate or up-to-date. For information on any additional services underground, you are encouraged to contact Dial Before You Dig by telephone 1100 (free call) or via its website at www.1100.com.au. If a visitor finds an error in the displayed data, please contact the Council's Asset Information Team on (08) 8408 1111 or at council@charlessturt.sa.gov.au. Data displayed may be subject to copyright, and its copying or use regulated by the Copyright Act 1968 (Cwth).