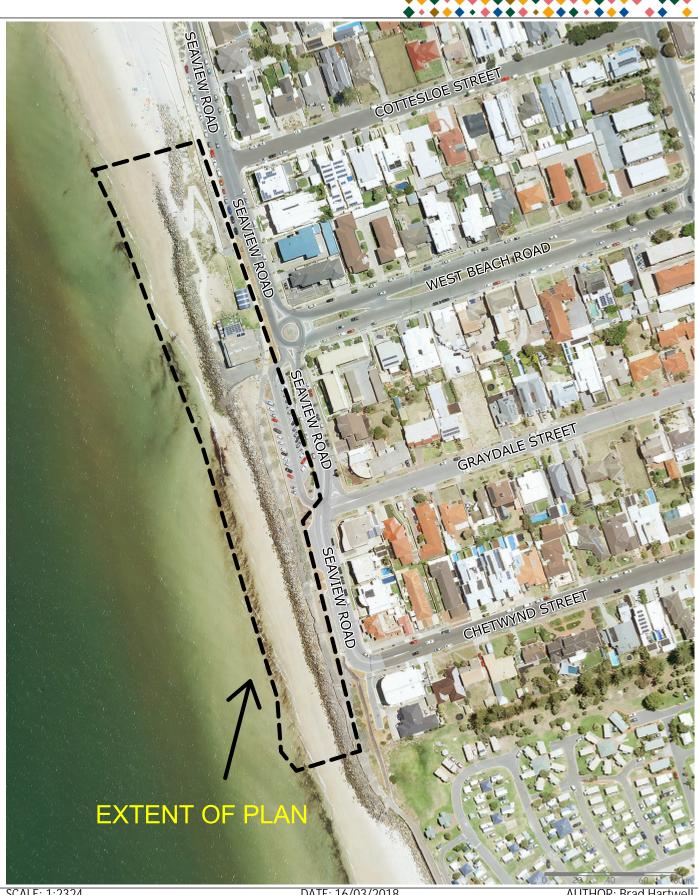

SCALE: 1:2324 DATE: 16/03/2018 **AUTHOR: Brad Hartwell** 

Comments:

Warning:

warning:
The data displayed is intended as a guide only, and must not be relied upon.
The City of Charles Sturt ABN 42 124 960 161 offers no assurance the data displayed is complete, accurate or up-to-date. For information on any additional services underground, you are encouraged to contact Dial Before You Dig by telephone 1100 (free call) or via its website at www.1100.com.au. If a visitor finds an error in the displayed data, please contact the Council's Asset Information Team on (08) 8408 1111 or at council@charlessturt.sa.gov.au. Data displayed may be subject to copyright, and its copying or use regulated by the Copyright Act 1968 (Cwth).