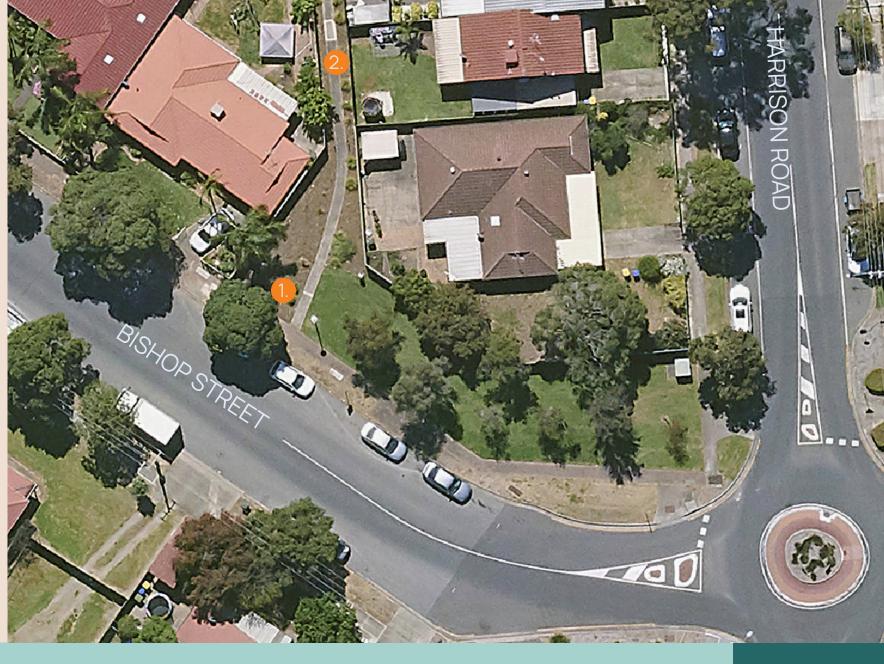

## LANDSCAPING BUDGET BID 23/24 ANGUS RESERVE RENOWN PARK

- 1 New Interpretive Sign & small Bee Hotel
- 2 Laneway through to Angus Reserve will include new pollination planting and irrigation.

site plan

not to scale 02.2024

INTERPRETIVE SIGN & BEE HOTEL ANGUS RESERVE RENOWN PARK - LOCATION PLAN

Images and plan are for illustrative purposes only. Final design may vary equipment or layout.

INTERPRETIVE SIGN & BEE HOTEL ANGUS RESERVE RENOWN PARK CONCEPT DESIGN