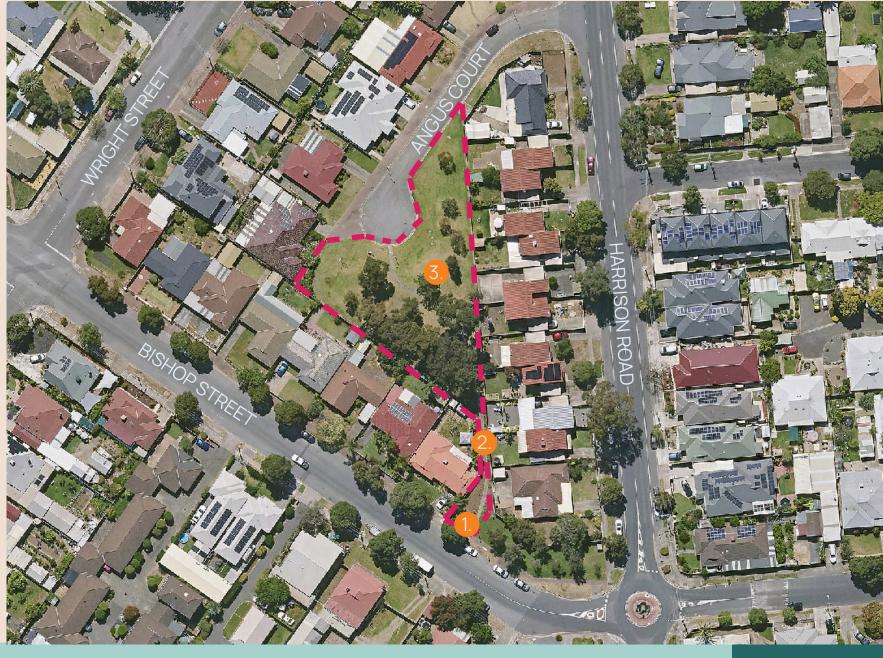

- 1 New Bee Hotel
- 2 Laneway through to Angus Reserve
- 3 Existing picnic setting
- Angus Reserve (budget bid, project area)

site plan

not to scale 02.2024

## LANDSCAPING BUDGET BID 23/24 ANGUS RESERVE RENOWN PARK

- 1 New Interpretive Sign & small Bee Hotel
- 2 Laneway through to Angus Reserve will include new pollination planting and irrigation.

site plan

not to scale 02.2024

INTERPRETIVE SIGN & BEE HOTEL ANGUS RESERVE RENOWN PARK - LOCATION PLAN

Images and plan are for illustrative purposes only. Final design may vary equipment or layout.

INTERPRETIVE SIGN & BEE HOTEL ANGUS RESERVE RENOWN PARK CONCEPT DESIGN