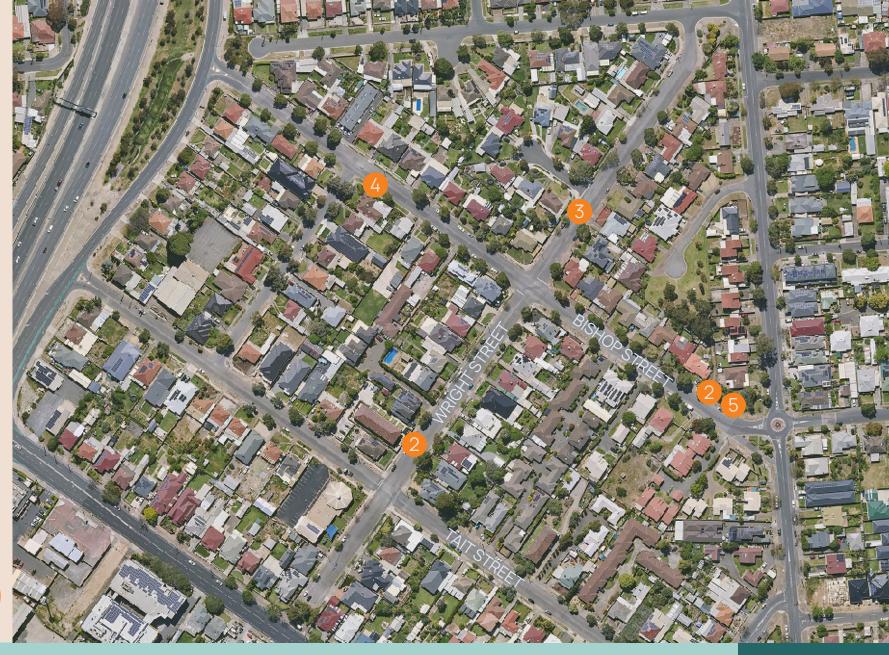

- 1 Adjacent 1 Bishop St
- 2 Adjacent 1 to 8/42 Wright St
- 3 Adjacent 1 Ann Place
- 4 Adjacent 13 Ferris St
- 5 Adjacent 16 Harrison Road

'LIVING STREETS' PROJECT - WRIGHT ST & BISHOP ST RENOWN PARK INTERPRETIVE SIGNAGE AND SMALL NATIVE BEE HOTELS