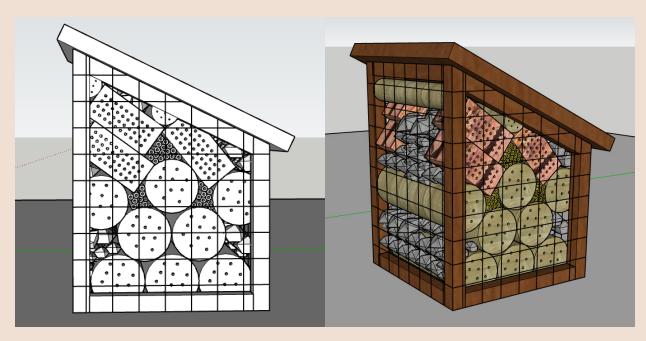

not to scale 02.2024

INTERPRETIVE SIGN & BEE HOTEL ANGUS RESERVE RENOWN PARK - LOCATION PLAN

Images and plan are for illustrative purposes only. Final design may vary equipment or layout.

INTERPRETIVE SIGN & BEE HOTEL ANGUS RESERVE RENOWN PARK CONCEPT DESIGN