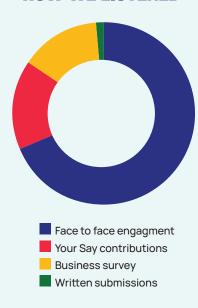

# COMMUNITY PLAN REVIEW ENGAGEMENT OUTCOMES

We reached almost

3,000 people through websites and socials

We met with over

350 community members representing

**7,000** people

We received

**520** 

contributions from our community

### **HOW WE LISTENED**



## **FACE TO FACE ENGAGEMENT**



We have unpacked the ideas and common themes generated by our community in relation to our Community Plan and Vision. This is what our community told us.

#### WHAT MAKES A GREAT CITY?

#### You said:

- Community
- Connected
- Walkable
- Diversity
- · Green spaces

# WHAT ARE THE OPPORTUNITIES AND CHALLENGES FACING OUR CITY?

#### You said:

- · Local neighbourhoods
- Nature
- · Attractive, active and vibrant
- People and support
- Housing, development and infrastructure

# WHERE DID THE FEEDBACK COME FROM?

Scan the QR code to view interactive map on YourSay