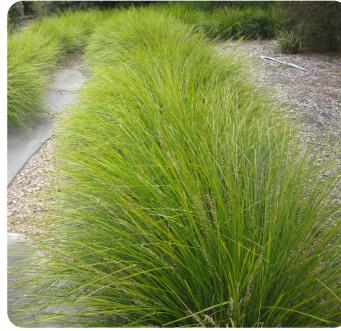

#### VERGE PLANTING

Dianella revoluta Flax lily

Lomandra longifolia 'Katrinus' Mat Rush

Lomandra longifolia' Tanika' Mat Rush

Westringia 'Jervis Gem' Coastal Rosemary