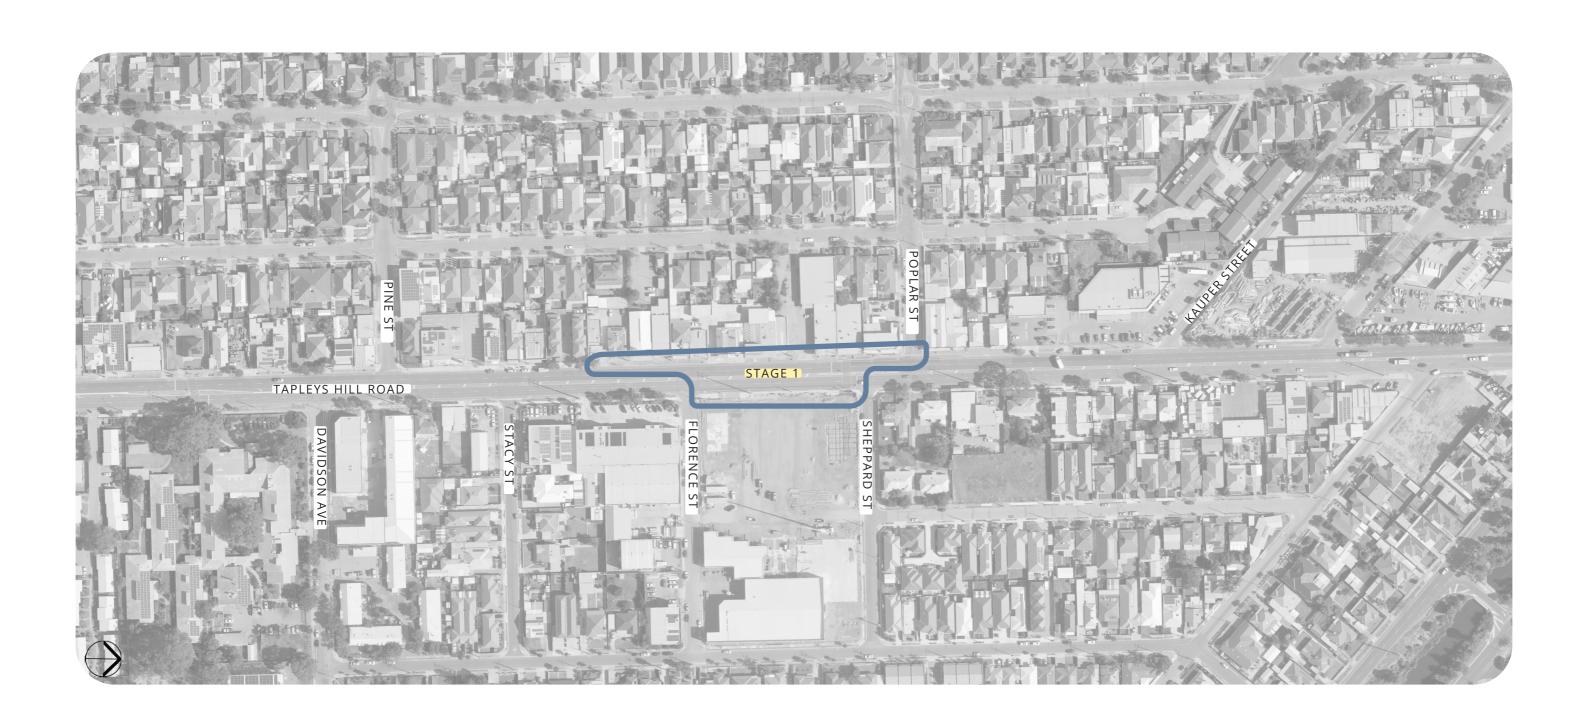

# SITE LOCATION



## CONCEPT PLAN



#### LEGEND





EXISTING TREE TO BE RETAINED & PROTECTED



PROPOSED TREES
SUITABLE FOR BELOW POWERLINES
SUBJECT TO DETAILED REVIEW



PLANTED VERGE NATIVE GRASSES SUBJECT TO DETAILED REVIEW PAVED FOOTPATH



CONCRETE FOOTPATH



HIGHLIGHTED BIKE PATH



SEATING AND AMENITY



FEATURE PAVING - NARRATIVE



BIKE HOOPS



PUBLIC ART



BUS STOP - FEATURE PAVING



PLANTED MEDIAN



PEDESTRIAN BARRIER



PAVED PEDESTRIAN CROSSING









08 PEDESTRIAN FENCE REMOVED



10 NEW SHOPPING CENTRE ENTRY/EXIT



### 36 - 42 TAPLEYS HILL RD - BEFORE



### 36 - 42 TAPLEYS HILL RD - AFTER



## 44 - 48 TAPLEYS HILL ROAD - BEFORE



## 44 - 48 TAPLEYS HILL ROAD - AFTER



30A - 30D TAPLEYS HILL ROAD - BEFORE



## 30A - 30D TAPLEYS HILL ROAD - AFTER



## PLANTING PALETTE

#### ST