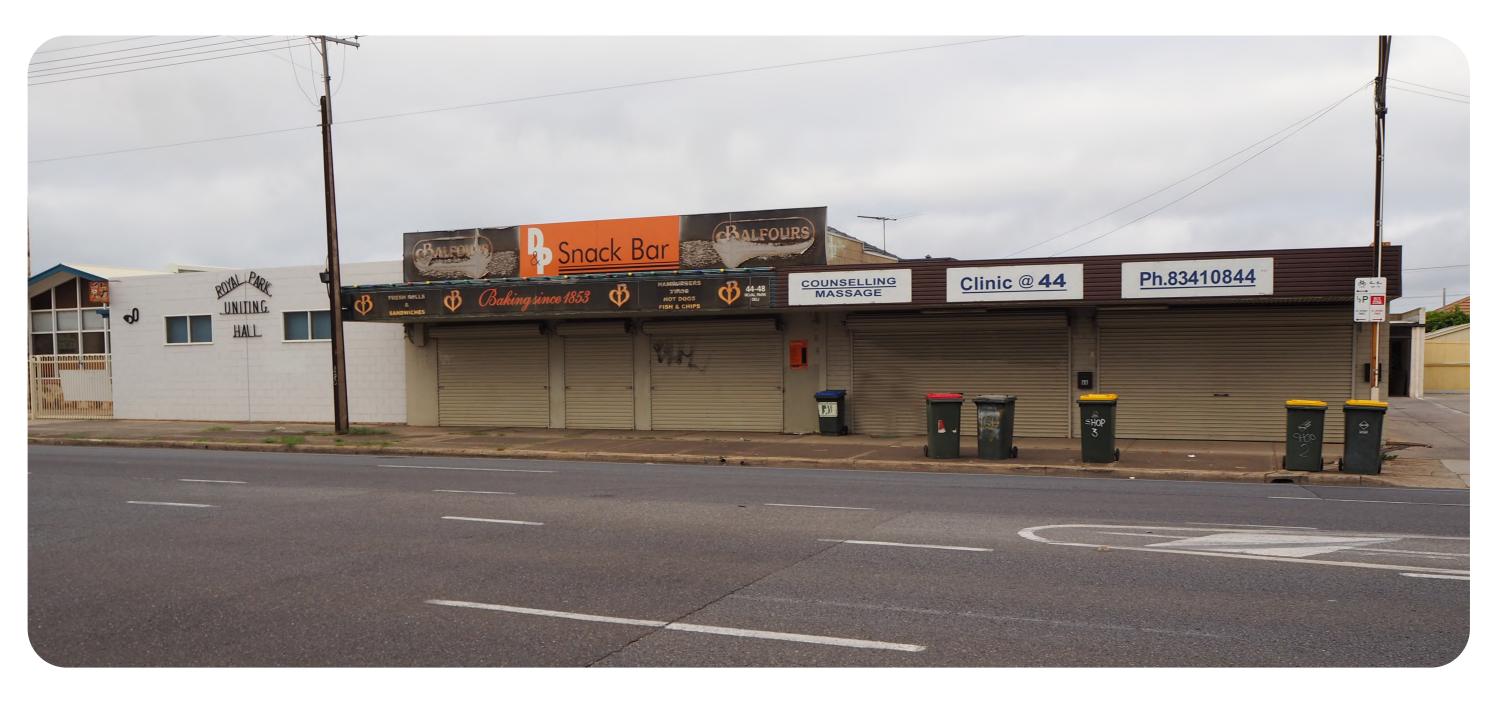

# SITE LOCATION



## CONCEPT PLAN



#### LEGEND





EXISTING TREE TO BE RETAINED & PROTECTED



PROPOSED TREES
SUITABLE FOR BELOW POWERLINES
SUBJECT TO DETAILED REVIEW



PLANTED VERGE NATIVE GRASSES SUBJECT TO DETAILED REVIEW PAVED FOOTPATH



CONCRETE FOOTPATH



HIGHLIGHTED BIKE PATH



SEATING AND AMENITY



FEATURE PAVING - NARRATIVE



BIKE HOOPS



PUBLIC ART



BUS STOP - FEATURE PAVING



PLANTED MEDIAN



PEDESTRIAN BARRIER



PAVED PEDESTRIAN CROSSING









08 PEDESTRIAN FENCE REMOVED



10 NEW SHOPPING CENTRE ENTRY/EXIT



### 36 - 42 TAPLEYS HILL RD - BEFORE



### 36 - 42 TAPLEYS HILL RD - AFTER



## 44 - 48 TAPLEYS HILL ROAD - BEFORE



## 44 - 48 TAPLEYS HILL ROAD - AFTER



30A - 30D TAPLEYS HILL ROAD - BEFORE



## 30A - 30D TAPLEYS HILL ROAD - AFTER



## PLANTING PALETTE

#### STREET TREES



Cupaniopsis anacardioides
Tuckeroo 8m Tall suited to below powerlines



Pistacia chinensis Chinese Pistachio (12m Tall suited to below powerlines)

#### MEDIAN PLANTING



Callistemon 'Little John' Dwarf Bottle Brush

#### VERGE PLANTING



Dianella revoluta Flax lily



Lomandra longifolia 'Katrinus' Mat Rush



Lomandra longifolia' Tanika' Mat Rush



Westringia 'Jervis Gem' Coastal Rosemary

## MATERIALS PALETTE



Gemtree Seat with armrests SPARK



Text in pavement - narrative



Public Art



Exposed Aggregate Concrete Footpath



Painted Mural



Up Lights



Painted Stobie Poles



Cycle Hoop



Trader Initiated Facad