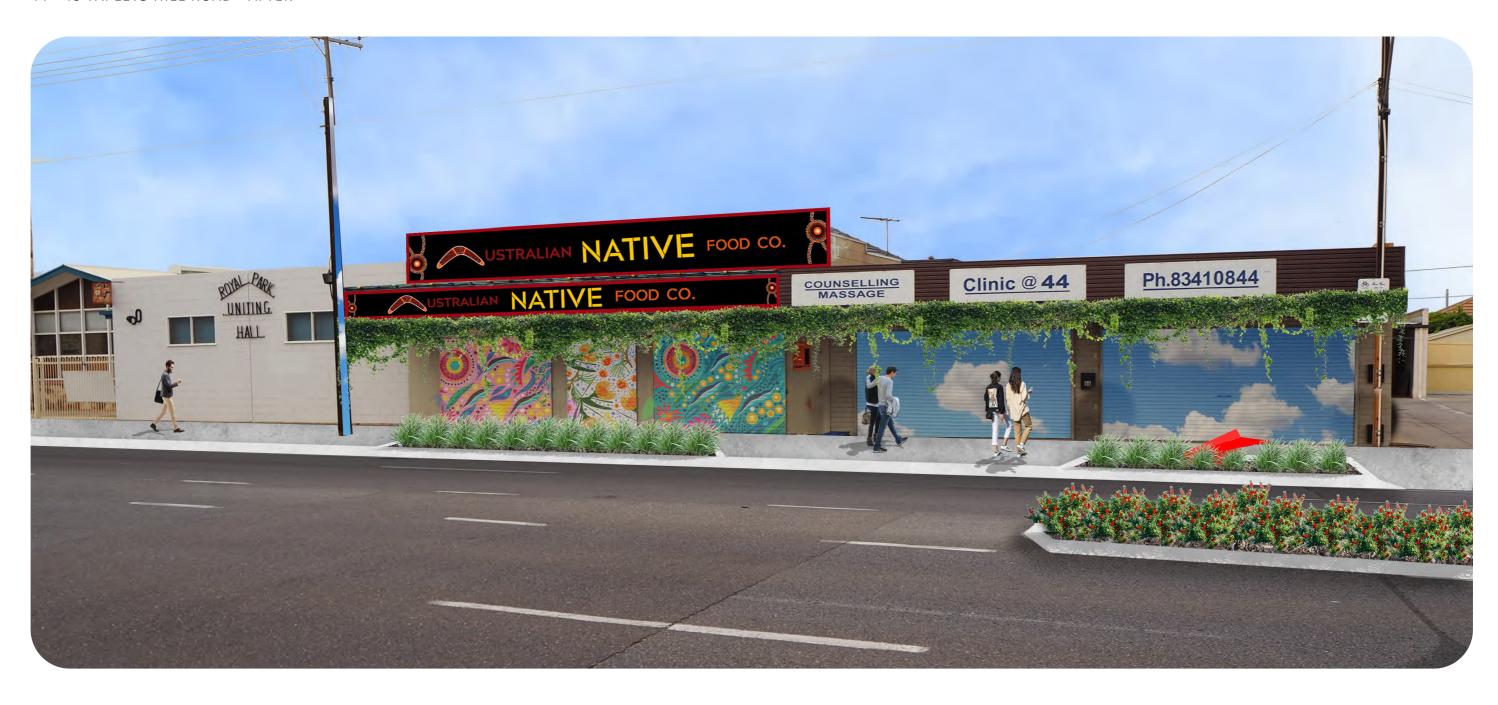

# SITE LOCATION



## CONCEPT PLAN



#### LEGEND





EXISTING TREE TO BE RETAINED & PROTECTED



PROPOSED TREES
SUITABLE FOR BELOW POWERLINES
SUBJECT TO DETAILED REVIEW



PLANTED VERGE NATIVE GRASSES SUBJECT TO DETAILED REVIEW PAVED FOOTPATH



CONCRETE FOOTPATH



HIGHLIGHTED BIKE PATH



SEATING AND AMENITY



FEATURE PAVING - NARRATIVE



BIKE HOOPS



PUBLIC ART



BUS STOP - FEATURE PAVING



PLANTED MEDIAN



PEDESTRIAN BARRIER



PAVED PEDESTRIAN CROSSING









08 PEDESTRIAN FENCE REMOVED



10 NEW SHOPPING CENTRE ENTRY/EXIT



### 36 - 42 TAPLEYS HILL RD - BEFORE



### 36 - 42 TAPLEYS HILL RD - AFTER



## 44 - 48 TAPLEYS HILL ROAD - BEFORE



## 44 - 48 TAPLEYS HILL ROAD - AFTER



30A - 30D TAPLEYS HILL ROAD - BEFORE



## 30A - 30D TAPLEYS HILL ROAD - AFTER



## PLANTING PALETTE

#### STREET TREES



Cupaniopsis anacardioides
Tuckeroo 8m Tall suited to below powerlines



Pistacia chinensis Chinese Pistachio (12m Tall suited to below powerlines)

#### MEDIAN PLANTING



Callistemon 'Little John' Dwarf Bottle Brush

#### VERGE PLANTING



Dianella revoluta Flax lily



Lomandra longifolia 'Katrinus' Mat Rush



Lomandra longifolia' Tanika' Mat Rush



Westringia 'Jervis Gem' Coastal Rosemary

## MATERIALS PALETTE



Gemtree Seat with armrests SPARK



Text in pavement - narrative



Public Art



Exposed Aggregate Concrete Footpath



Painted Mural



Up Lights



Painted Stobie Poles



Cycle Hoop



Trader Initiated Facade Improvements



Integra Bins SPARK