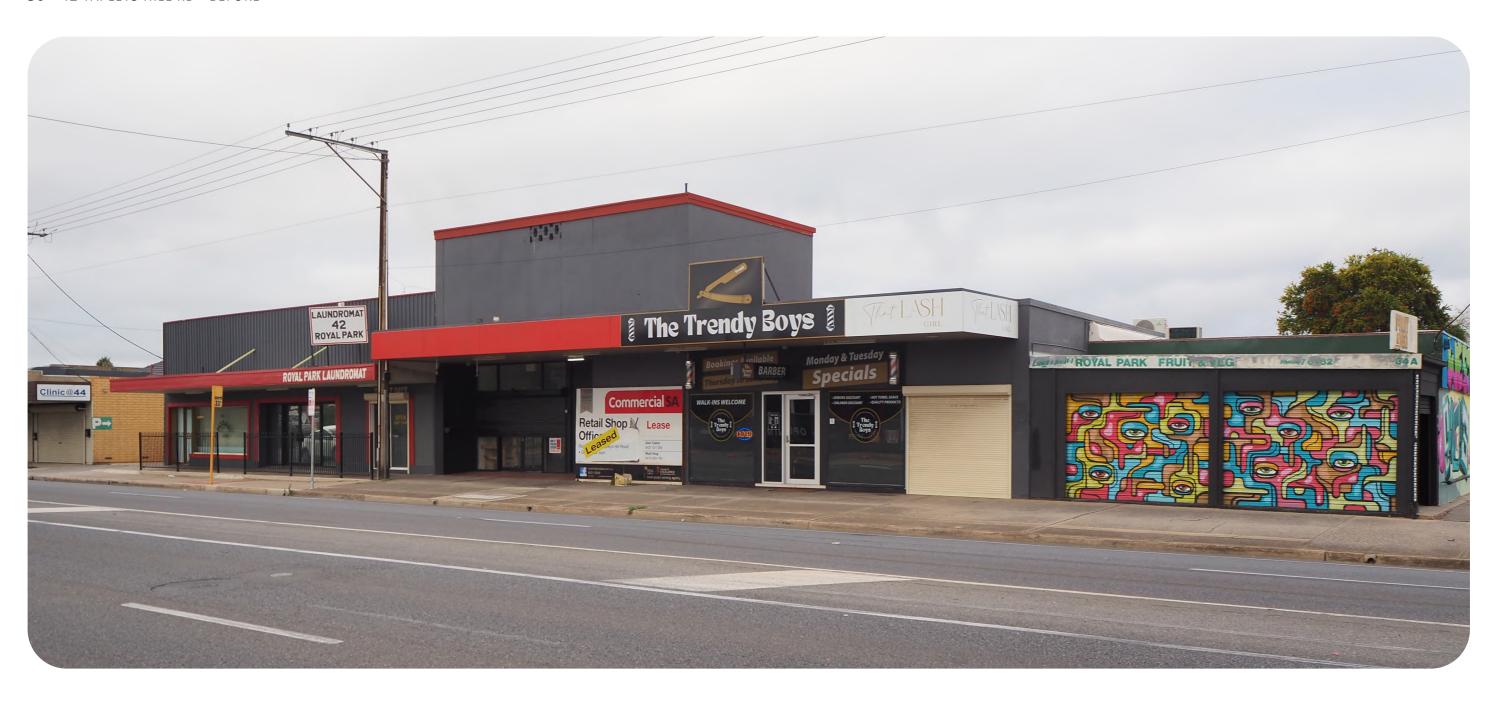

# SITE LOCATION



## CONCEPT PLAN



#### LEGEND





EXISTING TREE TO BE RETAINED & PROTECTED



PROPOSED TREES
SUITABLE FOR BELOW POWERLINES
SUBJECT TO DETAILED REVIEW



PLANTED VERGE NATIVE GRASSES SUBJECT TO DETAILED REVIEW PAVED FOOTPATH



CONCRETE FOOTPATH



HIGHLIGHTED BIKE PATH



SEATING AND AMENITY



FEATURE PAVING - NARRATIVE



BIKE HOOPS



PUBLIC ART



BUS STOP - FEATURE PAVING



PLANTED MEDIAN



PEDESTRIAN BARRIER



PAVED PEDESTRIAN CROSSING









08 PEDESTRIAN FENCE REMOVED



10 NEW SHOPPING CENTRE ENTRY/EXIT



### 36 - 42 TAPLEYS HILL RD - BEFORE



### 36 - 42 TAPLEYS HILL RD - AFTER



## 44 - 48 TAPLEYS HILL ROAD - BEFORE



## 44 - 48 TAPLEYS HILL ROAD - AFTER



30A - 30D TAPLEYS HILL ROAD - BEFORE



## 30A - 30D TAPLEYS HILL ROAD - AFTER



## PLANTING PALETTE

#### STREET TREES



Cupaniopsis anacardioides
Tuckeroo 8m Tall suited to below powerlines



Pistacia chinensis Chinese Pistachio (12m Tall suited to below powerlines)

#### MEDIAN PLANTING



Callistemon 'Little John' Dwarf Bottle Brush

#### VERGE PLANTING



Dianella revoluta Flax lily



Lomandra longifolia 'Katrinus' Mat Rush



Lomandra longifolia' Tanika' Mat Rush



Westringia 'Jervis Gem' Coastal Rosemary

## MATERIALS PALETTE



Gemtree Seat with armrests SPARK



Text in pavement - narrative



Public Art



Exposed Aggregate Concrete Footpath



Painted Mu