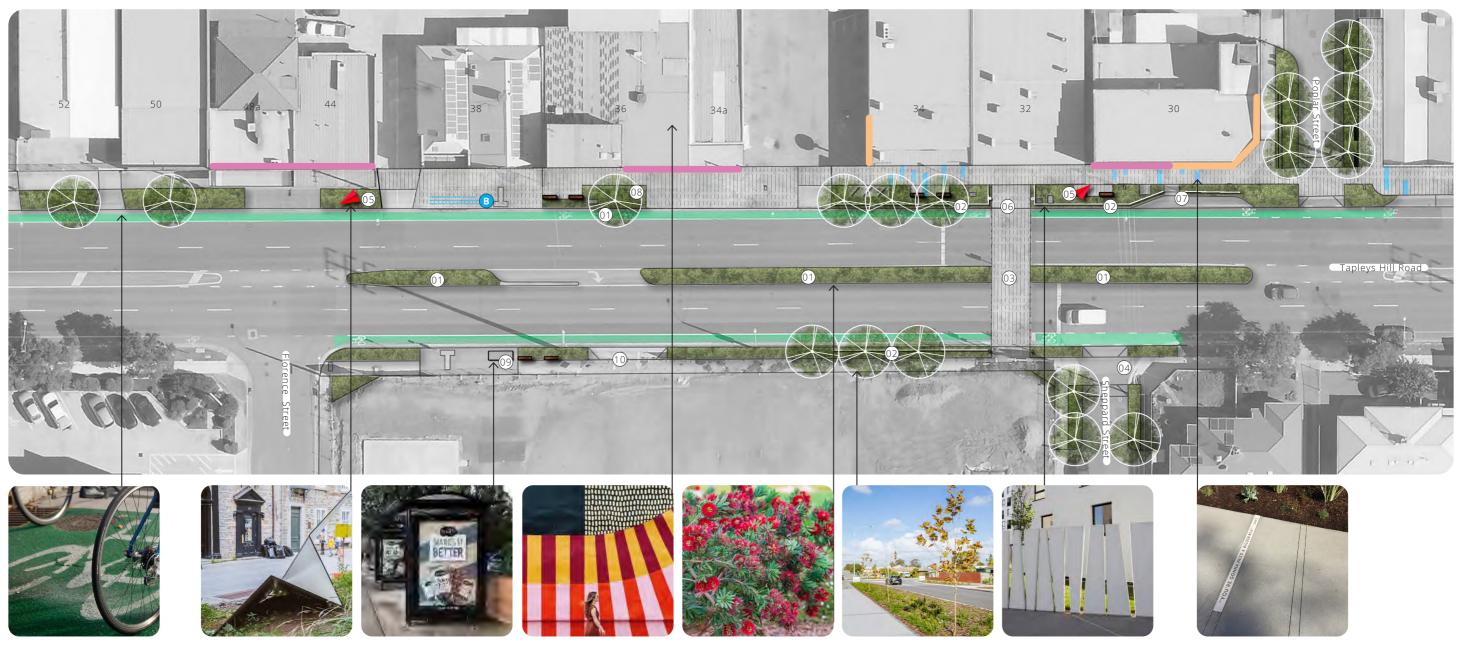

## CONCEPT PLAN

#### LEGEND

EXISTING TREE TO BE RETAINED & PROTECTED

PROPOSED TREES
SUITABLE FOR BELOW POWERLINES
SUBJECT TO DETAILED REVIEW

PLANTED VERGE NATIVE GRASSES SUBJECT TO DETAILED REVIEW PAVED FOOTPATH

CONCRETE FOOTPATH

HIGHLIGHTED BIKE PATH

SEATING AND AMENITY

FEATURE PAVING - NARRATIVE

BIKE HOOPS

PUBLIC ART

BUS STOP - FEATURE PAVING

PLANTED MEDIAN

PEDESTRIAN BARRIER

PAVED PEDESTRIAN CROSSING

08 PEDESTRIAN FENCE REMOVED

10 NEW SHOPPING CENTRE ENTRY/EXIT