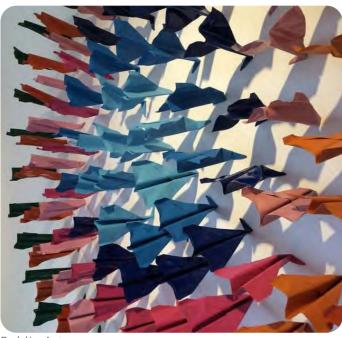

## MATERIALS PALETTE

Gemtree Seat with armrests SPARK

Text in pavement - narrative

Public Art

Exposed Aggregate Concrete Footpath

Painted Mural

Up Lights

Painted Stobie Poles