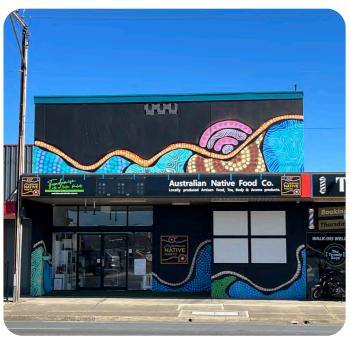

## MATERIALS PALETTE

Gemtree Seat with armrests SPARK

Text in pavement - narrative

Public Art

Exposed Aggregate Concrete Footpath

Painted Mural

Up Lights

Painted Stobie Poles