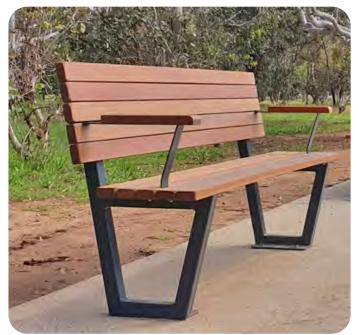

## MATERIALS PALETTE

Gemtree Seat with armrests SPARK

Text in pavement - narrative

Public Art

Exposed Aggregate Concrete Footpath

Painted Mural

Up Lights

Painted Stobie Poles