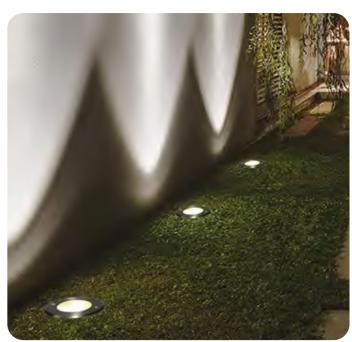

## MATERIALS PALETTE

Gemtree Seat with armrests SPARK

Text in pavement - narrative

Public Art

Exposed Aggregate Concrete Footpath

Painted Mural

Up Lights

Painted Stobie Poles