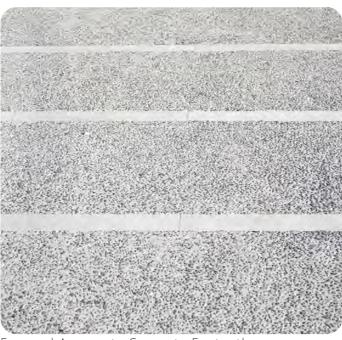

## MATERIALS PALETTE

Gemtree Seat with armrests SPARK

Text in pavement - narrative

Public Art

Exposed Aggregate Concrete Footpath

Painted Mural

Up Lights

Painted Stobie Poles