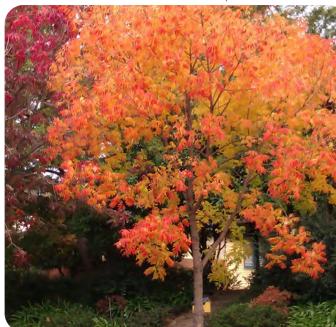

#### STREET TREES

Cupaniopsis anacardioides
Tuckeroo 8m Tall suited to below powerlines

Pistacia chinensis Chinese Pistachio (12m Tall suited to below powerlines)