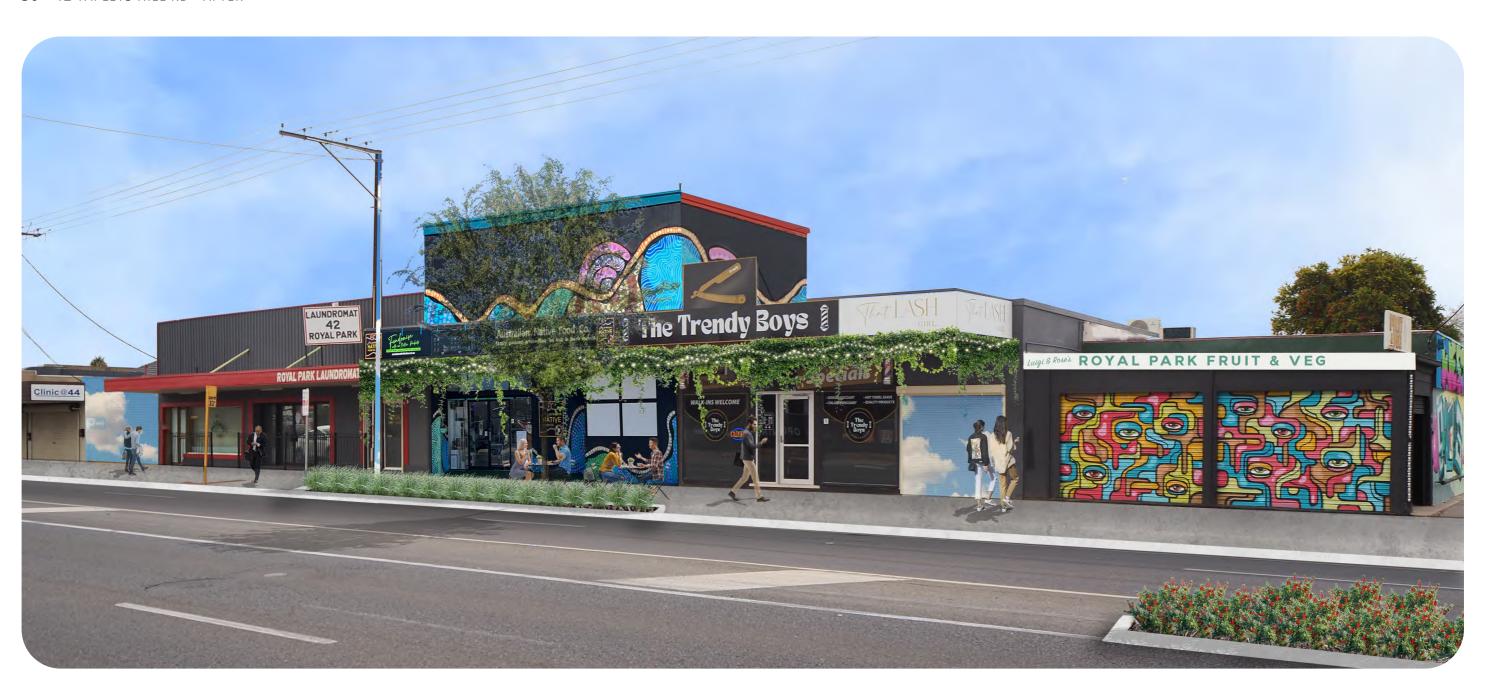

# SITE LOCATION



## CONCEPT PLAN



#### LEGEND





EXISTING TREE TO BE RETAINED & PROTECTED



PROPOSED TREES
SUITABLE FOR BELOW POWERLINES
SUBJECT TO DETAILED REVIEW



PLANTED VERGE NATIVE GRASSES SUBJECT TO DETAILED REVIEW PAVED FOOTPATH



CONCRETE FOOTPATH



HIGHLIGHTED BIKE PATH



SEATING AND AMENITY



FEATURE PAVING - NARRATIVE



BIKE HOOPS



PUBLIC ART



BUS STOP - FEATURE PAVING



PLANTED MEDIAN



PEDESTRIAN BARRIER



PAVED PEDESTRIAN CROSSING









08 PEDESTRIAN FENCE REMOVED



10 NEW SHOPPING CENTRE ENTRY/EXIT



### 36 - 42 TAPLEYS HILL RD - BEFORE



### 36 - 42 TAPLEYS HILL RD - AFTER



## 44 - 48 TAPLEYS HILL ROAD - BEFORE



## 44 - 48 TAPLEYS HILL ROAD - AFTER



30A - 30D TAPLEYS HILL ROAD - BEFORE



## 30A - 30D TAPLEYS HILL ROAD - AFTER



## PLANTING PALETTE

#### STREET TREES



Cupaniopsis anacardioides
Tuckeroo 8m Tall suited to below powerlines



Pistacia chinensis Chinese Pistachio (12m Tall suited to below powerlines)

#### MEDIAN PLANTING



Callistemon 'Little John' Dwarf Bottle Brush

#### VERGE PLANTING



Dianella revoluta Flax lily



Lomandra longifolia 'Katrinus' Mat Rush



Lomandra longifolia' Tanika' Mat Rush



Westringia 'Jervis Gem' Coastal Rosemary

## MATERIALS PALETTE



Gemtree Seat with armrests SPARK



Text in pavement - narrative



Public Art



Exposed Aggregate Concrete Footpath



Painted Mural



Up Lights



Painted Stobie Pole