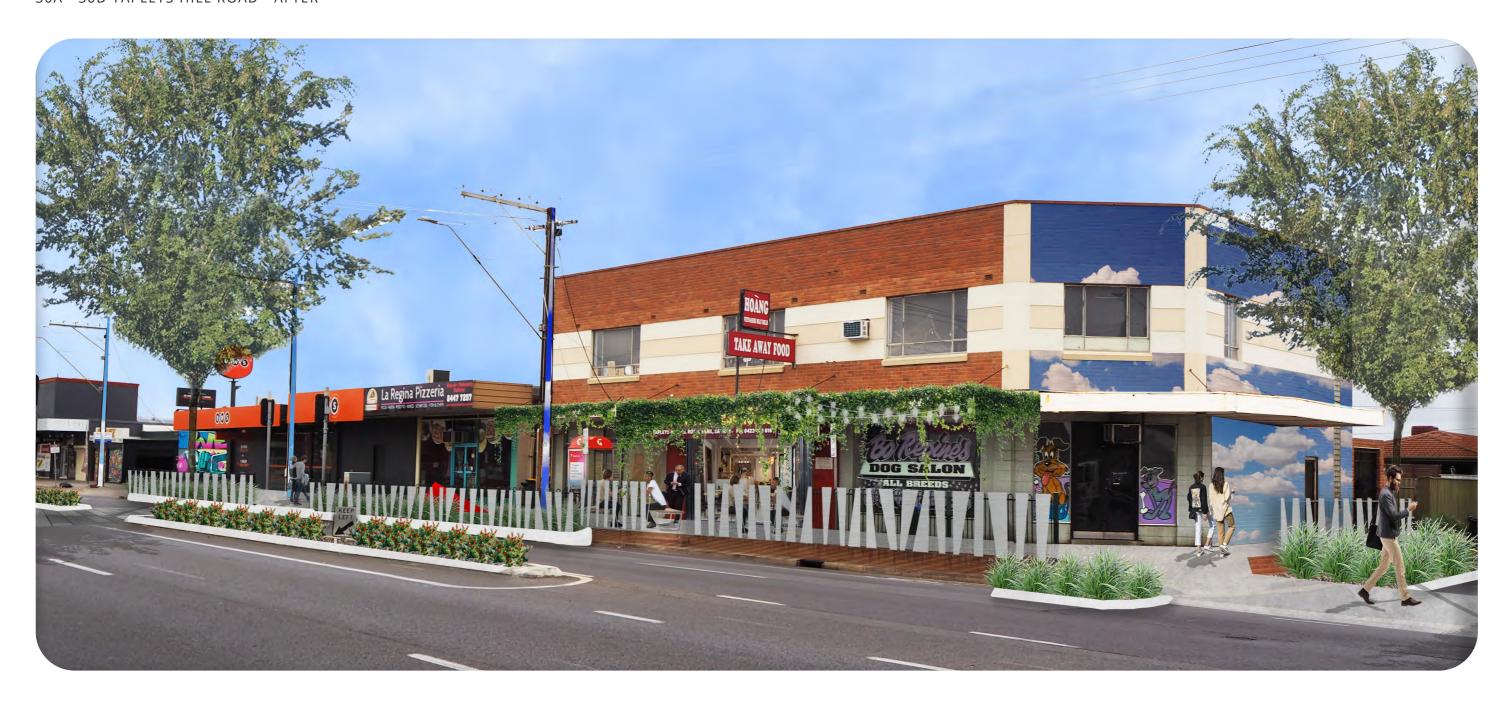

# SITE LOCATION



## CONCEPT PLAN



#### LEGEND





EXISTING TREE TO BE RETAINED & PROTECTED



PROPOSED TREES
SUITABLE FOR BELOW POWERLINES
SUBJECT TO DETAILED REVIEW



PLANTED VERGE NATIVE GRASSES SUBJECT TO DETAILED REVIEW PAVED FOOTPATH



CONCRETE FOOTPATH



HIGHLIGHTED BIKE PATH



SEATING AND AMENITY



FEATURE PAVING - NARRATIVE



BIKE HOOPS



PUBLIC ART



BUS STOP - FEATURE PAVING



PLANTED MEDIAN



PEDESTRIAN BARRIER



PAVED PEDESTRIAN CROSSING









08 PEDESTRIAN FENCE REMOVED



10 NEW SHOPPING CENTRE ENTRY/EXIT



### 36 - 42 TAPLEYS HILL RD - BEFORE



### 36 - 42 TAPLEYS HILL RD - AFTER



## 44 - 48 TAPLEYS HILL ROAD - BEFORE



## 44 - 48 TAPLEYS HILL ROAD - AFTER



30A - 30D TAPLEYS HILL ROAD - BEFORE



## 30A - 30D TAPLEYS HILL ROAD - AFTER



## PLANTING PALETTE

#### STREET TREES



Cupaniopsis anacardioides
Tuckeroo 8m Tall suited to below powerlines



Pistacia chinensis Chinese Pistachio (12m Tall suited to below powerlines)

#### MEDIAN PLANTING



Callistemon 'Little John' Dwarf Bottle Brush

#### VERGE PLANTING



Dianella revoluta Flax lily



Lomandra longifolia 'Katrinus' Mat Rush



Lomandra longifolia' Tanika' Mat Rush



Westringia 'Jervis Gem' Coastal Rosemary

## MATERIALS PALETTE



Gemtree Seat with armrests SPARK



Text in pavement - narrative



Public Art



Exposed Aggregate Concrete Footpath



Painted Mural



Up Lights



Painted Stobie Poles



Cycle Hoop



Trader Initiated Facade Improvements



Integra Bins SPARK