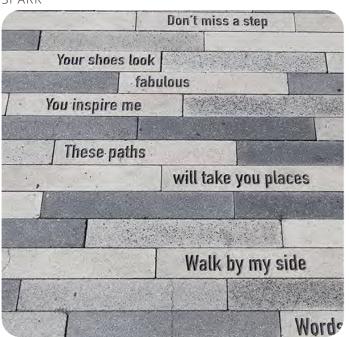

## MATERIALS PALETTE

Gemtree Seat with armrests SPARK

Text in pavement - narrative

Public Art

Exposed Aggregate Concrete Footpath

Painted Mural

Up Lights

Painted Stobie Poles