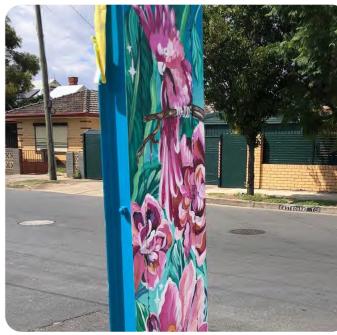

## MATERIALS PALETTE

Gemtree Seat with armrests SPARK

Text in pavement - narrative

Public Art

Exposed Aggregate Concrete Footpath

Painted Mural

Up Lights

Painted Stobie Poles