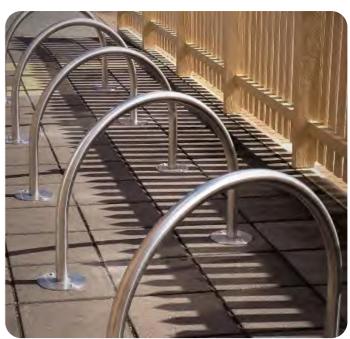

# 44 - 48 TAPLEYS HILL ROAD - BEFORE



## 44 - 48 TAPLEYS HILL ROAD - AFTER



30A - 30D TAPLEYS HILL ROAD - BEFORE



## 30A - 30D TAPLEYS HILL ROAD - AFTER



## PLANTING PALETTE

#### STREET TREES



Cupaniopsis anacardioides
Tuckeroo 8m Tall suited to below powerlines



Pistacia chinensis Chinese Pistachio (12m Tall suited to below powerlines)

#### MEDIAN PLANTING



Callistemon 'Little John' Dwarf Bottle Brush

#### VERGE PLANTING



Dianella revoluta Flax lily



Lomandra longifolia 'Katrinus' Mat Rush



Lomandra longifolia' Tanika' Mat Rush



Westringia 'Jervis Gem' Coastal Rosemary

## MATERIALS PALETTE



Gemtree Seat with armrests SPARK



Text in pavement - narrative



Public Art



Exposed Aggregate Concrete Footpath



Painted Mural



Up Lights



Painted Stobie Poles



Cycle Hoop



Trader Initiated Facade Improvements



Integra Bins SPARK