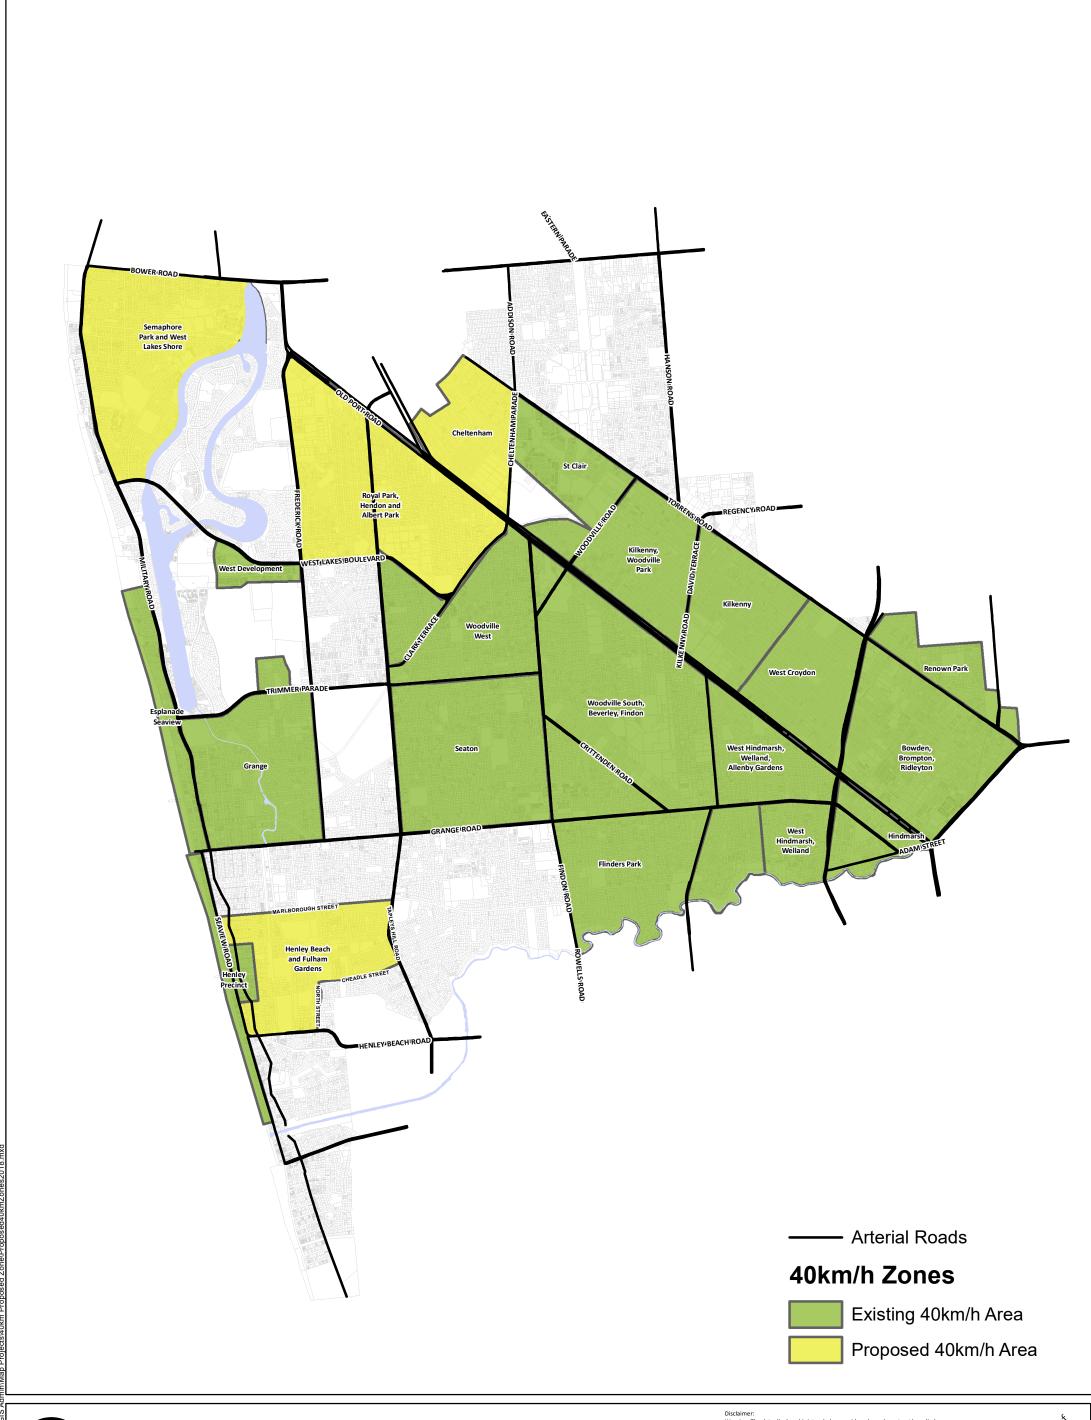

1,250 2,500 5,000 Metres

Disclaimer:
Warning: The data displayed is intended as a guide only, and must not be relied upon. The City of Charles Sturt ABN 42 124 960 161 offers no assurance the data displayed is complete, accurate or up-to-date. To locate any additional services underground, you are encouraged to contact Dial Before You Dig by telephone 1100 (free call), fax 1300 652 077 or via its website at www.1100.com.au. If a visitor finds an error in the displayed data, please contact the Council's Asset Information Team on (08) 8408 1111 or at council@charlessturt.sa.gov.au. Data displayed may be subject to copyright, and its copying or use regulated by the Copyright Act 1968 (Cwth).