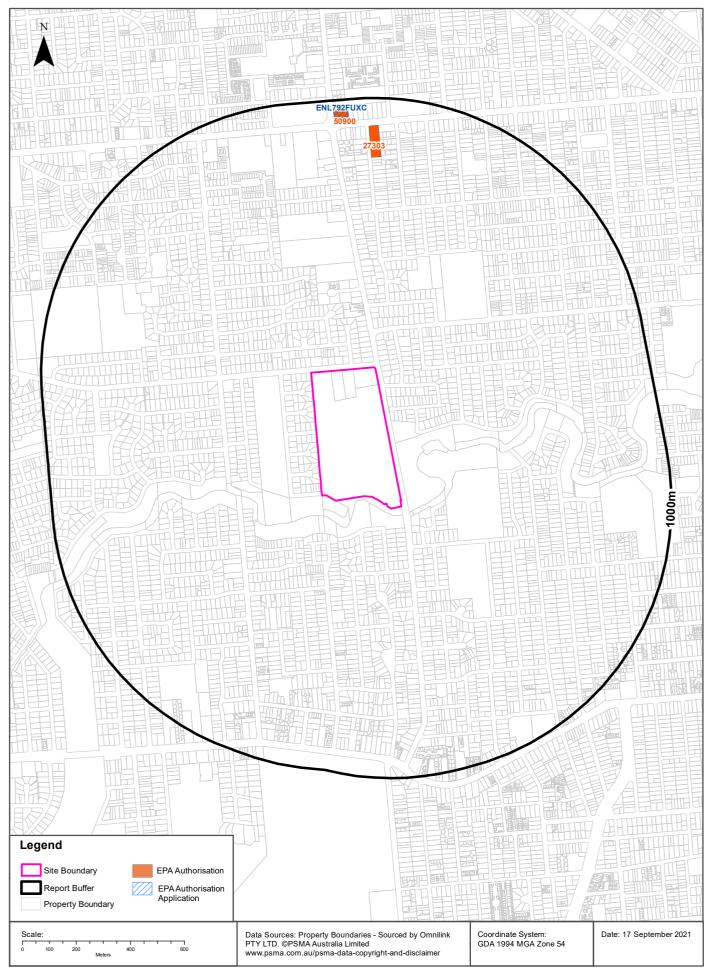

#### **EPA** Authorisations and Applications

### **EPA Authorisations and Applications**

EPA Authorisations and Authorisation Applications within the dataset buffer:

| Record<br>No.  | Record<br>Type             | Record<br>Status          | Entity                          | Site Address                                             | Activity                                                                                                                                                                                                 | EPA<br>Register<br>Status | LocConf          | Dist | Dir   |
|----------------|----------------------------|---------------------------|---------------------------------|----------------------------------------------------------|----------------------------------------------------------------------------------------------------------------------------------------------------------------------------------------------------------|---------------------------|------------------|------|-------|
| 27303          | LICENCE                    | Issued                    | SET TO IMPRESS<br>PTY LTD       | 290-292 Grange Road,<br>FLINDERS PARK SA 5025            | Activities producing<br>listed wastes                                                                                                                                                                    | Current EPA<br>Register   | Premise<br>Match | 779m | North |
| ENL79<br>2FUXC | LICENCE<br>APPLICATI<br>ON | Authorisatio<br>n Updated | EUREKA<br>OPERATIONS<br>PTY LTD | 245 Findon Road, FINDON<br>SA 5023                       | Petrol stations                                                                                                                                                                                          | Current EPA<br>Register   | Premise<br>Match | 920m | North |
| 50900          | LICENCE                    | Issued                    | EUREKA<br>OPERATIONS<br>PTY LTD | 245 Findon Road, FINDON<br>SA 5023                       | Petrol stations                                                                                                                                                                                          | Current EPA<br>Register   | Premise<br>Match | 920m | North |
| 22103          | LICENCE                    | Issued                    | CITY OF<br>CHARLES STURT        | Various Locations Within The<br>City of Chales Sturt, SA | Dredging - for each day<br>on which dredging<br>occurs during the<br>licence<br>period,Earthworks<br>drainage - for each day<br>on which earthworks<br>drainage takes place<br>during the licence period | Current EPA<br>Register   | Suburb<br>Match  | -    | -     |