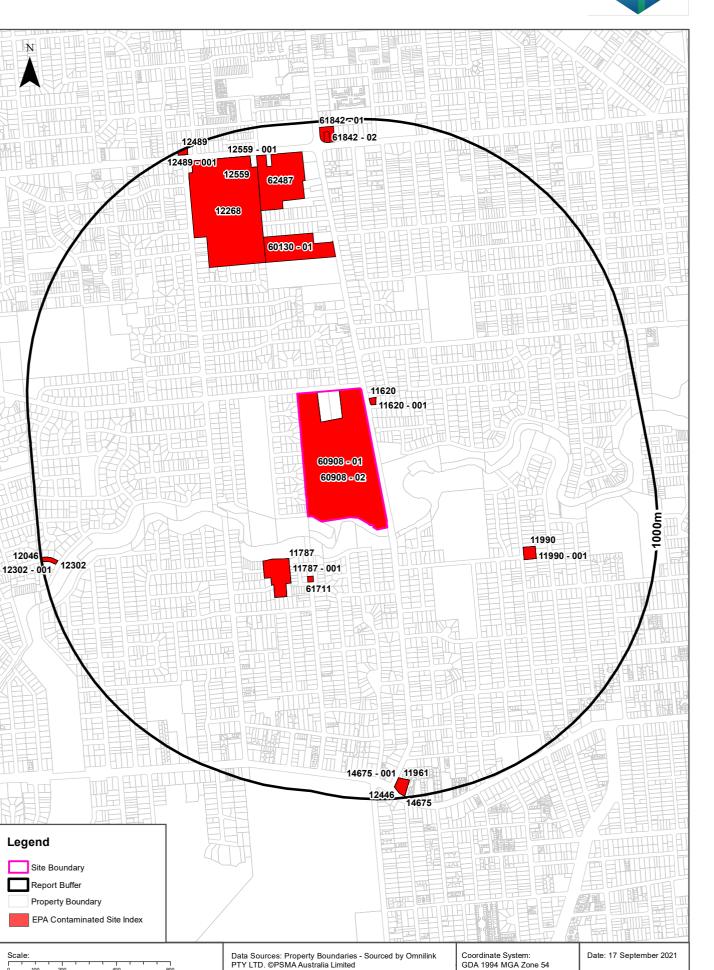

#### **EPA Site Contamination Index**

12046

Scale

100 200 600

400

Meters

404-450 Findon Road, Kidman Park, SA 5025

Lotsearch Pty Ltd ABN 89 600 168 018

### **EPA Site Contamination Index**

#### Sites on the EPA Contamination Index within the dataset buffer:

| Notification<br>No | Туре                                    | Address                                              | Activity                                            | Status           | LocConf          | Dist | Dir           |
|--------------------|-----------------------------------------|------------------------------------------------------|-----------------------------------------------------|------------------|------------------|------|---------------|
| 60908 - 01         | S83A Notification                       | 404-450 Findon Road KIDMAN PARK SA<br>5025           | Listed Substances (storage)                         | Current EPA List | Premise<br>Match | 0m   | Onsite        |
| 60908 - 02         | S83A Notification                       | 404-450 Findon Road KIDMAN PARK SA<br>5025           | Listed Substances (storage)                         | Current EPA List | Premise<br>Match | 0m   | Onsite        |
| 11620              | Pre 1 July 2009<br>Audit Notification   | 323 Findon Road FLINDERS PARK SA<br>5025             | Not recorded                                        | Current EPA List | Premise<br>Match | 22m  | North<br>East |
| 11620 - 001        | Pre 1 July 2009<br>Audit Report         | 323 Findon Road FLINDERS PARK SA<br>5025             | Liquid organic chemical<br>substances-storage       | Current EPA List | Premise<br>Match | 22m  | North<br>East |
| 11787              | Pre 1 July 2009<br>Audit Notification   | Dunrobin Street LOCKLEYS SA 5032                     | Not recorded                                        | Current EPA List | Premise<br>Match | 172m | South<br>West |
| 11787 - 001        | Pre 1 July 2009<br>Audit Report         | Dunrobin Street LOCKLEYS SA 5032                     | Not recorded                                        | Current EPA List | Premise<br>Match | 172m | South<br>West |
| 61711              | 109 Notification                        | 59 Main Street LOCKLEYS SA 5032                      | Agricultural activities                             | Current EPA List | Premise<br>Match | 204m | South         |
| 60130 - 01         | S83A Notification                       | 338-342 Findon Road KIDMAN PARK SA<br>5025           | Listed Substances (storage)                         | Current EPA List | Premise<br>Match | 495m | North         |
| 12268              | SAHC                                    | Frogmore Road KIDMAN PARK SA 5025                    | Not recorded                                        | Current EPA List | Premise<br>Match | 500m | North<br>West |
| 11990              | Pre 1 July 2009<br>Audit Notification   | 61-65 White Avenue LOCKLEYS SA 5032                  | Not recorded                                        | Current EPA List | Premise<br>Match | 507m | South<br>East |
| 11990 - 001        | Pre 1 July 2009<br>Audit Report         | 61-65 White Avenue LOCKLEYS SA 5032                  | Not recorded                                        | Current EPA List | Premise<br>Match | 507m | South<br>East |
| 62487              | Audit Notification                      | 308-320 & 322-324 Grange Road KIDMAN<br>PARK SA 5025 | Not recorded                                        | Current EPA List | Premise<br>Match | 688m | North         |
| 12559              | Pre 1 July 2009<br>Audit Notification   | 330-348 Grange Road KIDMAN PARK SA<br>5025           | Liquid organic chemical substances-storage          | Current EPA List | Premise<br>Match | 745m | North         |
| 12559 - 001        | Pre 1 July 2009<br>Audit Report         | 330-348 Grange Road KIDMAN PARK SA 5025              | Liquid organic chemical substances-storage          | Current EPA List | Premise<br>Match | 745m | North         |
| 61842 - 01         | S83A Notification                       | 245 Findon Road FINDON SA 5023                       | Listed Substances<br>(storage); Service<br>stations | Current EPA List | Premise<br>Match | 919m | North         |
| 61842 - 02         | S83A Notification                       | 245 Findon Road FINDON SA 5023                       | Service stations                                    | Current EPA List | Premise<br>Match | 920m | North         |
| 14675              | Pre 1 July 2009<br>Audit Notification   | 390 Henley Beach Road LOCKLEYS SA<br>5032            | Not recorded                                        | Current EPA List | Premise<br>Match | 924m | South         |
| 14675 - 001        | Pre 1 July 2009<br>Audit Report         | 390 Henley Beach Road LOCKLEYS SA 5032               | Not recorded                                        | Current EPA List | Premise<br>Match | 924m | South         |
| 12446              | Pre 1 July 2009<br>Audit Notification   | 390 Henley Beach Road LOCKLEYS SA<br>5032            | Not recorded                                        | Current EPA List | Premise<br>Match | 924m | South         |
| 12446              | Pre 1 July 2009<br>Audit<br>Termination | 390 Henley Beach Road LOCKLEYS SA 5032               | Not recorded                                        | Current EPA List | Premise<br>Match | 924m | South         |
| 11961              | 109 Notification                        | 390 Henley Beach Road LOCKLEYS SA<br>5032            | Service stations                                    | Current EPA List | Premise<br>Match | 924m | South         |
| 12046              | Pre 1 July 2009<br>Audit Notification   | Lots 3 & 90 Motley Avenue FULHAM<br>GARDENS SA 5024  | Not recorded                                        | Current EPA List | Road<br>Match    | 940m | West          |
| 12046              | Pre 1 July 2009<br>Audit<br>Termination | Lots 3 & 90 Motley Avenue FULHAM<br>GARDENS SA 5024  | Not recorded                                        | Current EPA List | Road<br>Match    | 940m | West          |
| 12302              | Pre 1 July 2009<br>Audit Notification   | Motley Avenue FULHAM GARDENS SA 5024                 | Not recorded                                        | Current EPA List | Road<br>Match    | 940m | West          |
| 12302 - 001        | Pre 1 July 2009<br>Audit Report         | Motley Avenue FULHAM GARDENS SA 5024                 | Not recorded                                        | Current EPA List | Road<br>Match    | 940m | West          |
| 12489              | Pre 1 July 2009<br>Audit Notification   | 369 - 371 Grange Road FINDON SA 5023                 | Not recorded                                        | Current EPA List | Premise<br>Match | 975m | North<br>West |
| 12489 - 001        | Pre 1 July 2009<br>Audit Report         | 369 - 371 Grange Road FINDON SA 5023                 | Not recorded                                        | Current EPA List | Premise<br>Match | 975m | North<br>West |
|                    | Audit Report                            |                                                      |                                                     |                  | Match            |      | vvest         |