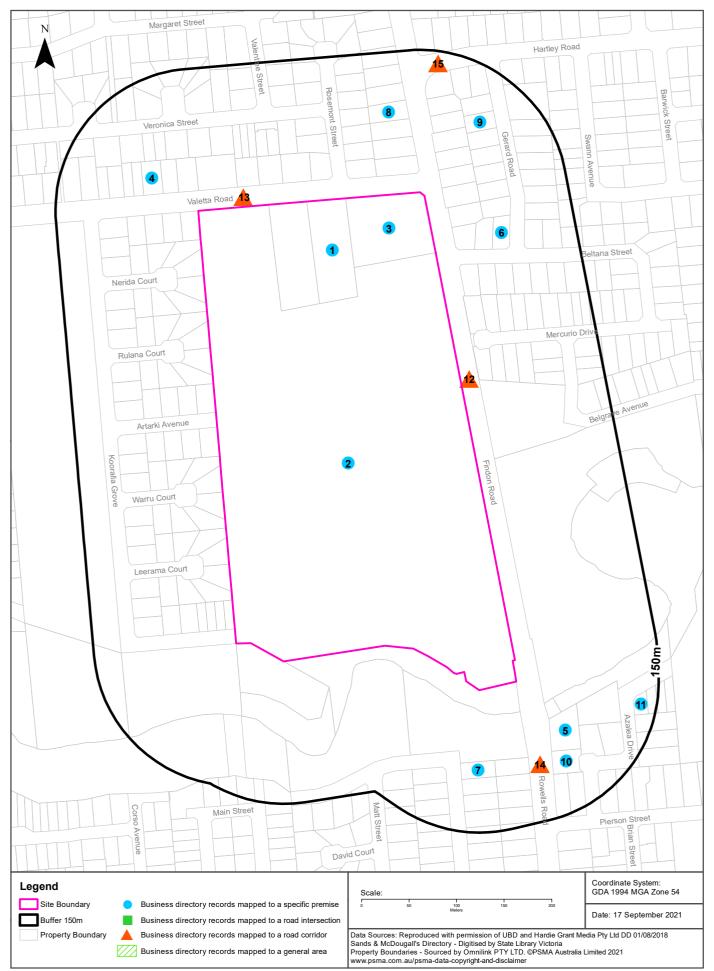

#### **Business Directory Records 1910-1991 Premise or Road Intersection Matches**

Universal Business Directory and Sands & McDougall Directory records, from years 1991, 1984, 1973, 1965, 1955, 1950, 1940, 1930, 1920 & 1910, mapped to a premise or road intersection within the dataset buffer:

| Map Id | Business Activity                                   | Premise                                                               | Ref No. | Year | Location<br>Confidence | Distance to<br>Property<br>Boundary or<br>Road<br>Intersection<br>(m) | Direction  |
|--------|-----------------------------------------------------|-----------------------------------------------------------------------|---------|------|------------------------|-----------------------------------------------------------------------|------------|
| 1      | Dye &/Or Dyestuff Mfrs<br>&/Or Imps /or Dists.      | Ciba-Geigy Australia Ltd 5 Valetta Rd Kidman<br>Park 5025             | 42529   | 1991 | Premise Match          | 0m                                                                    | On-site    |
|        | Adhesives Mfrs &/Or<br>Imps &/Or Dists.             | Ciba-Geigy Australia Ltd, 5 Valetta Rd, Kidman Park 5025              | 36844   | 1991 | Premise Match          | 0m                                                                    | On-site    |
|        | Agricultural Chemicals<br>Mfrs &/or Imps &/or Dists | Ciba-Geigy Australia Ltd, 5 Valetta Rd, Kidman Park, 5025             | 36940   | 1991 | Premise Match          | 0m                                                                    | On-site    |
|        | Chemical Mfrs &/or Imps<br>&/or Dists               | Ciba-Geigy Australia Ltd., 5 Valetta Rd., Kidman Park. 5025.          | 40487   | 1991 | Premise Match          | 0m                                                                    | On-site    |
|        | Agricultural Chemicals<br>Mfrs &/or Imps &/or Dists | Ciba - Geigy Australia Ltd, 5 Valetta Rd, Kidman Park 5025            | 337     | 1984 | Premise Match          | 0m                                                                    | On-site    |
| 2      | Grocers - Mfrg &/or<br>W/sale                       | Independent Holdings Ltd., 414 Findon Rd.,<br>Kidman Park. 5025       | 23293   | 1991 | Premise Match          | 0m                                                                    | On-site    |
|        | Hardware - Wholesale                                | Associated Co-op, Wholesalers Ltd., 414 Findon Rd., Kidman Park, 5025 | 14518   | 1984 | Premise Match          | 0m                                                                    | On-site    |
|        | WHOLESALE<br>GROCERS                                | Associated Co-operative Wholesalers Ltd 414<br>Findon rd Kidman Park  | 16957   | 1973 | Premise Match          | 0m                                                                    | On-site    |
| 3      | Paper Merchants &/Or<br>Dists.                      | Bowater-Scott Australia Ltd., 404 Findon Rd.,<br>Kidman Park. 5025.   | 19967   | 1984 | Premise Match          | 0m                                                                    | On-site    |
| 4      | PAINTERS &<br>DECORATORS                            | Pietrosanti R & G 18 Valetta rd Kidman Park                           | 23764   | 1973 | Premise Match          | 41m                                                                   | North West |
| 5      | Crash Repair Specialists                            | Locklays Crash Repairs 68A Rowel's Rd<br>Lockleys 5032                | 41925   | 1991 | Premise Match          | 52m                                                                   | South East |
|        | Motor Panel Beaters &/or<br>Spray Painters          | Lockleys Crash Repairs, 68A Rowells<br>Rd, Lockleys, 5032             | 28232   | 1991 | Premise Match          | 52m                                                                   | South East |
|        | Welders                                             | Lockleys Crash Repairs, 68A Rowells Rd,<br>Lockleys, 5032             | 36296   | 1991 | Premise Match          | 52m                                                                   | South East |
|        | Motor Engineers                                     | We Auto's. 68 Roweks Rd Lockleys. 5032.                               | 27175   | 1991 | Premise Match          | 52m                                                                   | South East |
|        | Welders                                             | Lockleys Crash Repairs, 68A Rowels Rd,<br>Lockleys 5032               | 25987   | 1984 | Premise Match          | 52m                                                                   | South East |
|        | Motor Painters &/or<br>Panel Beaters                | Lockleys-Crash Repairs, 68A Rowells Rd., Lockleys. 5032.              | 18726   | 1984 | Premise Match          | 52m                                                                   | South East |
|        | CRASH REPAIRS                                       | Verbis Crash Repairs 68 Rowells rd Lockleys                           | 2796    | 1973 | Premise Match          | 52m                                                                   | South East |
|        | FURNITURE<br>MANUFACTURERS &<br>FURNISHERS          | Verbis C 68 Rowells rd Lockleys                                       | 21419   | 1965 | Premise Match          | 52m                                                                   | South East |
|        | CRASH REPAIRS                                       | Verbis Crash Repairs 68 Rowells rd Lockleys                           | 38192   | 1965 | Premise Match          | 52m                                                                   | South East |
| 6      | STOCK & STATION<br>AGENTS                           | Martin A R 5 Beltana st Flinders Park                                 | 40593   | 1973 | Premise Match          | 59m                                                                   | North East |
| 7      | CATERERS                                            | International Super Catering Serv 16 Michael st Lockleys              | 37447   | 1973 | Premise Match          | 75m                                                                   | South      |
| 8      | Terrazzo Workers &/Or<br>Specialists                | Pastro, V 396 Findon Rd Kidman Park 5025                              | 24817   | 1984 | Premise Match          | 76m                                                                   | North      |
|        | Builders &/or Building<br>Contractors               | Pastro. V. 396 Findon Rd. Kidman Park. 5025                           | 2835    | 1984 | Premise Match          | 76m                                                                   | North      |
|        | BUILDERS AND<br>GENERAL<br>CONTRACTORS              | Pastro V & M 396 Findon rd Kidman Park                                | 26545   | 1973 | Premise Match          | 76m                                                                   | North      |

| Map Id | Business Activity           | Premise                                 | Ref No. | Year | Location<br>Confidence | Distance to<br>Property<br>Boundary or<br>Road<br>Intersection<br>(m) | Direction  |
|--------|-----------------------------|-----------------------------------------|---------|------|------------------------|-----------------------------------------------------------------------|------------|
| 9      | CABINET MAKERS              | Scott B F & J 4 Gerard st Flinders Park | 30954   | 1973 | Premise Match          | 79m                                                                   | North East |
| 10     | MOTOR ENGINEERS & REPAIRERS | Brock C I 66 Rowells rd Lockleys        | 12577   | 1973 | Premise Match          | 82m                                                                   | South East |
| 11     | BOXMAKERS (TIMBER)          | Inosenti A 16 Azalia st Lockleys        | 42431   | 1965 | Premise Match          | 125m                                                                  | South East |
|        | BOXMAKERS (TIMBER)          | Loru E 16 Azalia st Lockleys            | 42440   | 1965 | Premise Match          | 125m                                                                  | South East |

#### **Business Directory Records 1910-1991** Road or Area Matches

Universal Business Directory and Sands & McDougall Directory records, from years 1991, 1984, 1973, 1965, 1955, 1950, 1940, 1930, 1920 & 1910, mapped to a road or an area, within the dataset buffer. Records are mapped to the road when a building number is not supplied, cannot be found, or the road has been renumbered since the directory was published:

| Map Id | Business Activity                                                    | Premise                                                          | Ref No. | Year | Location<br>Confidence | Distance to<br>Road<br>Corridor or<br>Area (m) |
|--------|----------------------------------------------------------------------|------------------------------------------------------------------|---------|------|------------------------|------------------------------------------------|
| 12     | SAND & METAL SUPPLIERS                                               | Adami's Sand Depot Findon rd Kidman Park                         | 36233   | 1973 | Road Match             | 8m                                             |
|        | HOT WATER INSTALLATION & SERVICE                                     | Braemar Engineering Co (SA) Pty Ltd Findon rd<br>Kidman Park     | 33596   | 1973 | Road Match             | 8m                                             |
|        | HAIRDRESSERS &<br>TOBACCONISTS                                       | Charlie The Barber Findon rd Kidman Park                         | 30641   | 1973 | Road Match             | 8m                                             |
|        | FOOD SPECIALISTS                                                     | Kraft Foods Ltd Findon rd Kidman Park                            | 16468   | 1973 | Road Match             | 8m                                             |
|        | MIXED BUSINESSES                                                     | Melillo & Chiera Findon rd Kidman Park                           | 10100   | 1973 | Road Match             | 8m                                             |
|        | BUTCHERS                                                             | Adam & Sons Findon rd Kidman Park                                | 55581   | 1965 | Road Match             | 8m                                             |
|        | GROCERS & GENERAL<br>STOREKEEPERS                                    | Borillo P Findon rd Kidman Park                                  | 26862   | 1965 | Road Match             | 8m                                             |
|        | WHOLESALE GROCERS                                                    | Eyles S C & Co Ltd Findon rd Kidman Park                         | 19691   | 1965 | Road Match             | 8m                                             |
|        | FOOD SPECIALISTS                                                     | Kraft Foods Ltd Findon rd Kidman Park                            | 13537   | 1965 | Road Match             | 8m                                             |
|        | BUILDERS & GENERAL<br>CONTRACTORS                                    | Pastro V Findon rd Kidman Park                                   | 51623   | 1965 | Road Match             | 8m                                             |
|        | BUILDERS & GENERAL<br>CONTRACTORS                                    | Keele E B Findon rd Kidman Park                                  | 7217    | 1955 | Road Match             | 8m                                             |
| 13     | PLASTIC GOODS<br>MANUFACTURERS AND<br>SUPPLIERS                      | Denco Plastics 806 Valetta rd Kidman Park                        | 31724   | 1973 | Road Match             | 8m                                             |
|        | PAINTERS, DECORATORS & GLAZIERS                                      | Pietrosanti R Valetta rd Kidman Park                             | 24095   | 1965 | Road Match             | 8m                                             |
| 14     | Banks                                                                | Naaional Australia Bank - Lockleys, Rowells Rd,<br>Lockleys 5032 | 38082   | 1991 | Road Match             | 32m                                            |
|        | Physiotherapists                                                     | Johns, Gordon, J., Rowles Rd., Lockleys. 5032.                   | 20338   | 1984 | Road Match             | 32m                                            |
|        | Podiatrists                                                          | Johns, Gordon, J., Rowles Rd., Lockleys. 5032.                   | 20871   | 1984 | Road Match             | 32m                                            |
|        | MOTOR ENGINEERS,<br>GARAGES & SERVICE<br>STATIONS                    | Atlantic Service Station Rowells rd Lockleys                     | 55828   | 1965 | Road Match             | 32m                                            |
|        | PHYSICIANS, SURGEONS &<br>OTHER MEMBERS OF THE<br>MEDICAL PROFESSION | Dolan J Rowells rd Lockleys                                      | 30843   | 1965 | Road Match             | 32m                                            |
|        | PHYSIOTHERAPISTS                                                     | Johns G J Rowells rd Lockleys                                    | 37619   | 1965 | Road Match             | 32m                                            |

| Map Id | Business Activity                                             | Premise                                                         | Ref No. | Year | Location<br>Confidence | Distance to<br>Road<br>Corridor or<br>Area (m) |
|--------|---------------------------------------------------------------|-----------------------------------------------------------------|---------|------|------------------------|------------------------------------------------|
| 14     | PAINTERS, DECORATORS & GLAZIERS                               | Tassell L L 21 Rowells rd Lockleys                              | 25508   | 1965 | Road Match             | 32m                                            |
|        | ENGINEERS (Mechanical & General)                              | Healey W K 20 Rowells rd Lockleys                               | 35446   | 1955 | Road Match             | 32m                                            |
|        | ENGINEERS (Mechanical & General)                              | Mackie J J 31 Rowells rd Lockleys                               | 36220   | 1955 | Road Match             | 32m                                            |
|        | ACCOUNTANTS & COMPANY<br>SECRETARIES                          | Mason K S Rowells rd Lockleys                                   | 29574   | 1955 | Road Match             | 32m                                            |
|        | MARKET GARDENERS AND<br>HORTICULTURISTS<br>(Proprietors only) | Houston, W. S. F, Rowells rd, Lockleys                          | 22481   | 1930 | Road Match             | 32m                                            |
| 15     | Clubs &/or Sporting Bodies                                    | Flinders Park Football Club Inc, Hartley Rd, Flinders Park 5025 | 5721    | 1984 | Road Match             | 128m                                           |
|        | JAM, PRESERVE &<br>CONDIMENT<br>MANUFACTURERS                 | Sunrise Cannery Teak st Flinders Park                           | 42192   | 1965 | Road Match             | 128m                                           |
|        | Plumbers                                                      | McIndoe J Hartley rd Flinders Park                              | 35801   | 1955 | Road Match             | 128m                                           |
|        | JAM, PRESERVE &<br>CONDIMENT<br>MANUFACTURERS                 | Sunrise Cannery Teak st Flinders Park                           | 14646   | 1955 | Road Match             | 128m                                           |
|        | MIXED BUSINESSES                                              | Cua, G., Hartley Rd., Flinders Park                             | 12598   | 1950 | Road Match             | 128m                                           |