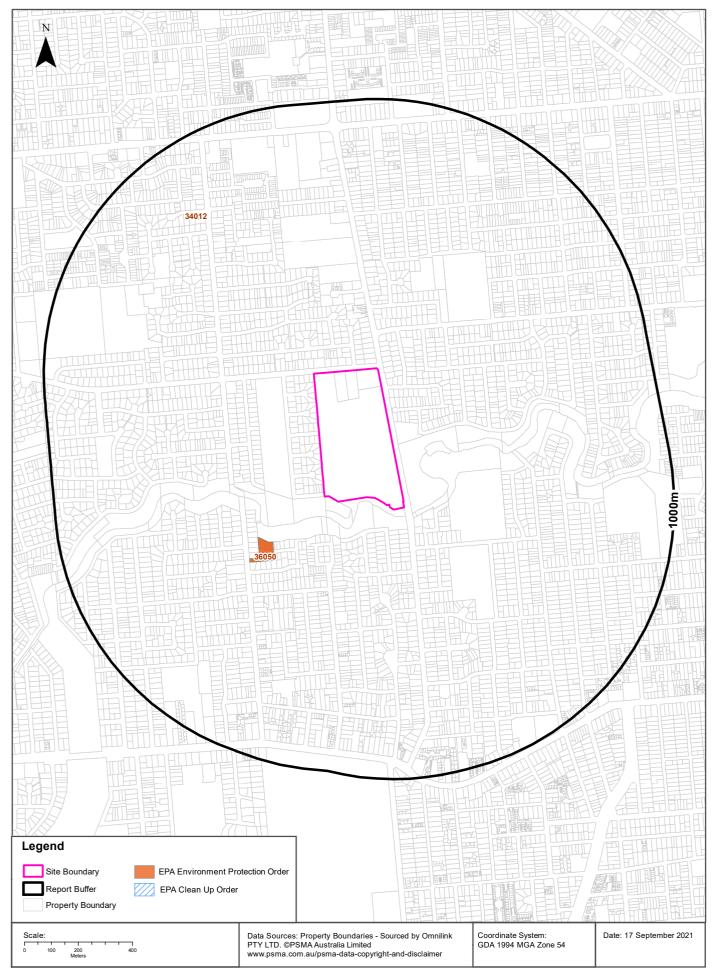

#### **EPA Environment Protection and Clean Up Orders**

# **EPA Environment Protection and Clean Up Orders**

EPA Environment Protection and Clean Up Orders, within the dataset buffer:

| Record<br>No. | Record<br>Type                             | Record<br>Status | Entity | Site Address                                | Activity                                                                                                                                         | EPA Register<br>Status  | LocConf          | Dist     | Dir           |
|---------------|--------------------------------------------|------------------|--------|---------------------------------------------|--------------------------------------------------------------------------------------------------------------------------------------------------|-------------------------|------------------|----------|---------------|
| 36050         | ENVIRON<br>MENT<br>PROTECTI<br>ON<br>ORDER | ISSUED           |        | 55 Torrens Avenue,<br>Lockleys SA 5032      | Disposal of asbestos<br>contaminated waste<br>soil at site not licenced<br>to receive waste.                                                     | Current EPA<br>Register | Premise<br>Match | 255<br>m | South<br>West |
| 34012         | ENVIRON<br>MENT<br>PROTECTI<br>ON<br>ORDER | ISSUED           |        | 1 Piovesan Crescent,<br>Kidman Park SA 5025 | Disposal of waste<br>concrete by depositing<br>it at the site without the<br>permission of the<br>owner causing an<br>environmental<br>nuisance. | Current EPA<br>Register | Premise<br>Match | 703<br>m | North<br>West |