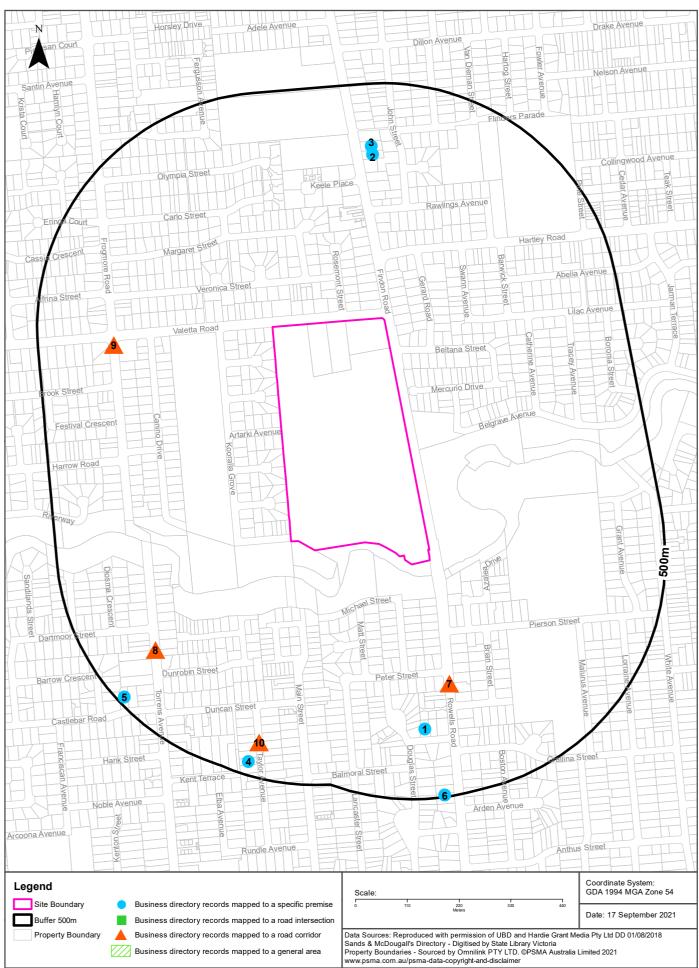

#### Dry Cleaners, Motor Garages & Service Stations 1930-1991 Premise or Road Intersection Matches

Dry Cleaners, Motor Garages & Service Stations from UBD Business Directories and Sands & McDougall's Directories, from years 1991, 1984, 1973, 1965, 1955, 1950, 1940 & 1930, mapped to a premise or road intersection, within the dataset buffer.

| Map Id | Business Activity                                        | Premise                                                           | Ref No. | Year | Location<br>Confidence | Distance to<br>Property<br>Boundary<br>or Road<br>Intersection<br>(m) | Direction     |
|--------|----------------------------------------------------------|-------------------------------------------------------------------|---------|------|------------------------|-----------------------------------------------------------------------|---------------|
| 1      | MOTOR ENGINEERS,<br>GARAGES & SERVICE<br>STATIONS        | Monaghan P F 4 Harold st Lockleys                                 | 4380    | 1965 | Premise<br>Match       | 332m                                                                  | South         |
| 2      | MOTOR ENGINEERS,<br>GARAGES & SERVICE<br>STATIONS        | Stepan G 297 Findon rd Flinders Park                              | 7880    | 1965 | Premise<br>Match       | 339m                                                                  | North         |
| 3      | Motor Garages & Service Stations                         | Partners Motor Repairs, 293 Findon Rd, Flinders<br>Park, 5025     | 27798   | 1991 | Premise<br>Match       | 357m                                                                  | North         |
|        | Motor Garages & Service Stations                         | Spano, G & S Motor Repairs, 293 Findon Rd, Flinders<br>Park, 5025 | 27907   | 1991 | Premise<br>Match       | 357m                                                                  | North         |
|        | Motor Garages &/or<br>Engineers &/or Service<br>Stations | Stepan, G. & A., 293 Findon Rd., Kidman Park. 5025.               | 18549   | 1984 | Premise<br>Match       | 357m                                                                  | North         |
|        | MOTOR GARAGES & SERVICE STATIONS                         | Amoco Aust P/L 293-295 Findon rd Flinders P                       | 13442   | 1973 | Premise<br>Match       | 357m                                                                  | North         |
|        | MOTOR GARAGES & SERVICE STATIONS                         | Amoco Australia P/L 293 Findon rd Findon                          | 13400   | 1973 | Premise<br>Match       | 357m                                                                  | North         |
| 4      | MOTOR ENGINEERS,<br>GARAGES & SERVICE<br>STATIONS        | Jocic I 17 Taylors rd Torrensville                                | 2202    | 1965 | Premise<br>Match       | 458m                                                                  | South         |
| 5      | MOTOR ENGINEERS,<br>GARAGES & SERVICE<br>STATIONS        | Fisher M 4 Castle Bar rd Lockleys                                 | 5       | 1965 | Premise<br>Match       | 466m                                                                  | South<br>West |
| 6      | MOTOR ENGINEERS,<br>GARAGES & SERVICE<br>STATIONS        | Wilson M R 33 Rowells rd Lockleys                                 | 23089   | 1955 | Premise<br>Match       | 492m                                                                  | South         |

#### Dry Cleaners, Motor Garages & Service Stations 1930-1991 Road or Area Matches

Dry Cleaners, Motor Garages & Service Stations from UBD Business Directories and Sands & McDougall's Directories, from years 1991, 1984, 1973, 1965, 1955, 1950, 1940 & 1930, mapped to a road or an area, within the dataset buffer. Records are mapped to the road when a building number is not supplied, cannot be found, or the road has been renumbered since the directory was published.

| Map Id | Business Activity                                 | Premise                                      | Ref No. | Year | Location<br>Confidence | Distance to<br>Road<br>Corridor or<br>Area (m) |
|--------|---------------------------------------------------|----------------------------------------------|---------|------|------------------------|------------------------------------------------|
| 7      | MOTOR ENGINEERS,<br>GARAGES & SERVICE<br>STATIONS | Atlantic Service Station Rowells rd Lockleys | 55828   | 1965 | Road Match             | 32m                                            |
| 8      | MOTOR ENGINEERS,<br>GARAGES & SERVICE<br>STATIONS | Cavallaro I N Torrens av Lockleys            | 57833   | 1965 | Road Match             | 306m                                           |
| 9      | MOTOR ENGINEERS,<br>GARAGES & SERVICE<br>STATIONS | Tap J M Frogmore rd Kidman Park              | 8752    | 1965 | Road Match             | 337m                                           |
| 10     | MOTOR ENGINEERS,<br>GARAGES & SERVICE<br>STATIONS | Landt R A 12 Taylor av Lockleys              | 21090   | 1955 | Road Match             | 353m                                           |