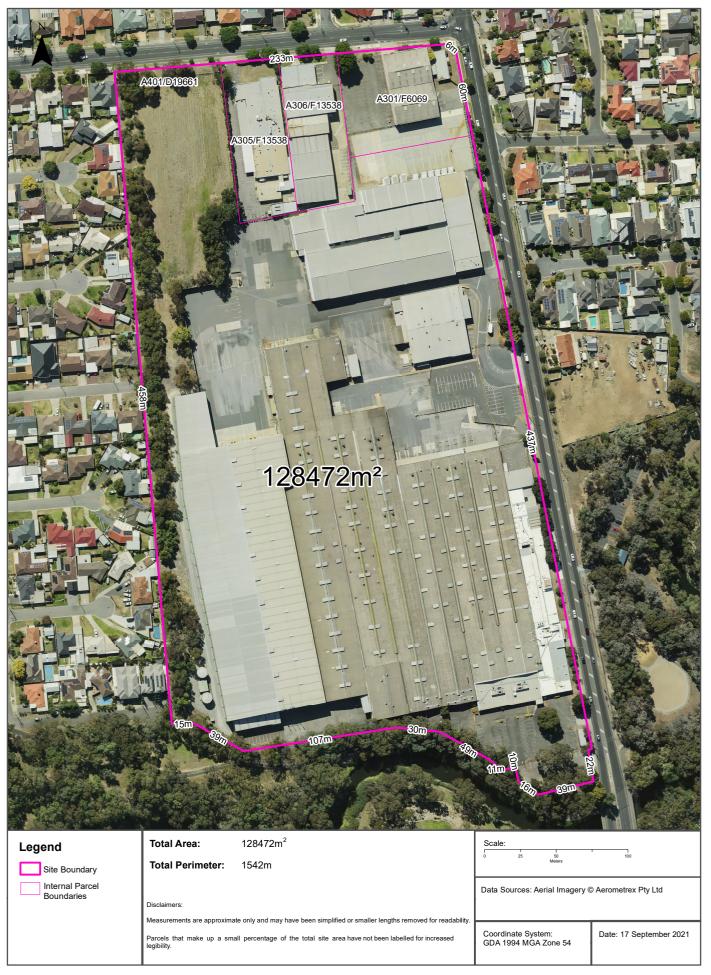

| 0                         | 0                                 | 0                                   |
| Groundwater Dependent<br>Ecosystems Atlas                | Bureau of Meteorology                                                            | 14/08/2017     | 15/05/2017       | Annually            | 1000                  | 2                         | 2                                 | 2                                   |
| Ramsar Wetland Areas                                     | Department for Environment and Water                                             | 01/03/2021     | 18/02/2020       | Annually            | 1000                  | 0                         | 0                                 | 0                                   |

#### Site Diagram





#### **Topographic Features**





#### **Elevation Contours**





#### **EPA Site Contamination Index**

12046

Scale

100 200 600

400

Meters

404-450 Findon Road, Kidman Park, SA 5025



Lotsearch Pty Ltd ABN 89 600 168 018

www.psma.com.au/psma-data-copyright-and-disclaimer

### **EPA Contaminated Land**

404-450 Findon Road, Kidman Park, SA 5025

### **EPA Site Contamination Index**

#### Sites on the EPA Contamination Index within the dataset buffer:

| Notification<br>No | Туре                                    | Address                                              | Activity                                            | Status           | LocConf          | Dist | Dir           |
|--------------------|-----------------------------------------|-----------------------------------