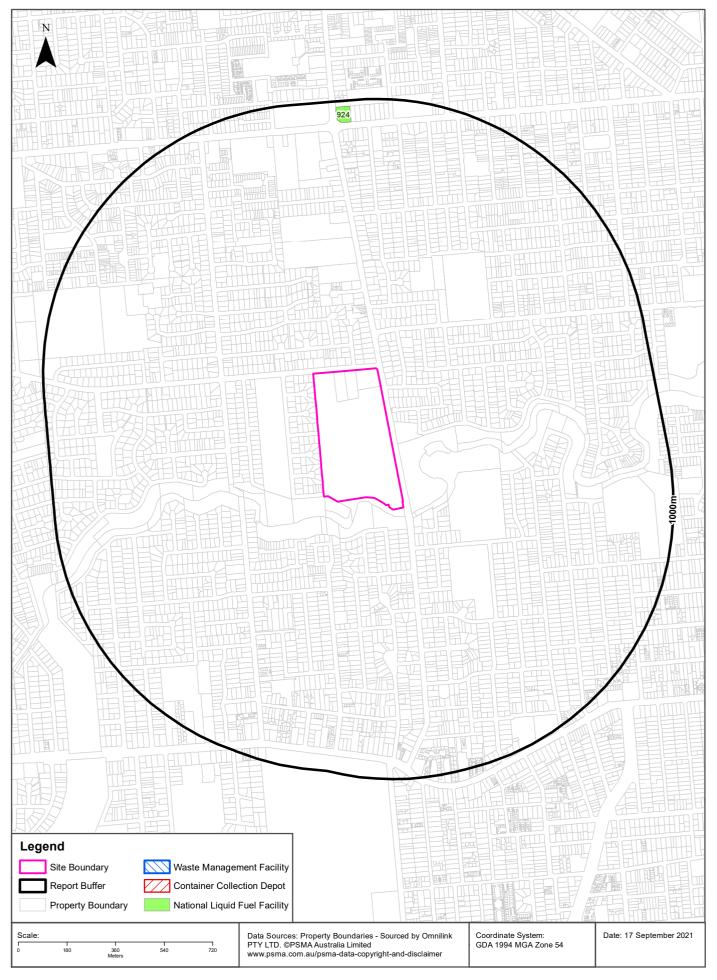

### Waste Management & Liquid Fuel Facilities

### **National Liquid Fuel Facilities**

National Liquid Fuel Facilties within the dataset buffer:

| Map<br>Id | Owner | Name                    | Address            | Suburb | Class          | Operational<br>Status | Operator | Revision<br>Date | Loc<br>Conf      | Dist<br>(m) | Dir   |
|-----------|-------|-------------------------|--------------------|--------|----------------|-----------------------|----------|------------------|------------------|-------------|-------|
| 924       | Shell | Coles Express<br>Findon | 245 Findon<br>Road | Findon | Petrol Station | Operational           |          | 25/07/2011       | Premise<br>Match | 920m        | North |

National Liquid Fuel Facilities Data Source: Geoscience Australia

Creative Commons 3.0 © Commonwealth of Australia http://creativecommons.org/licenses/by/3.0/au/deed.en