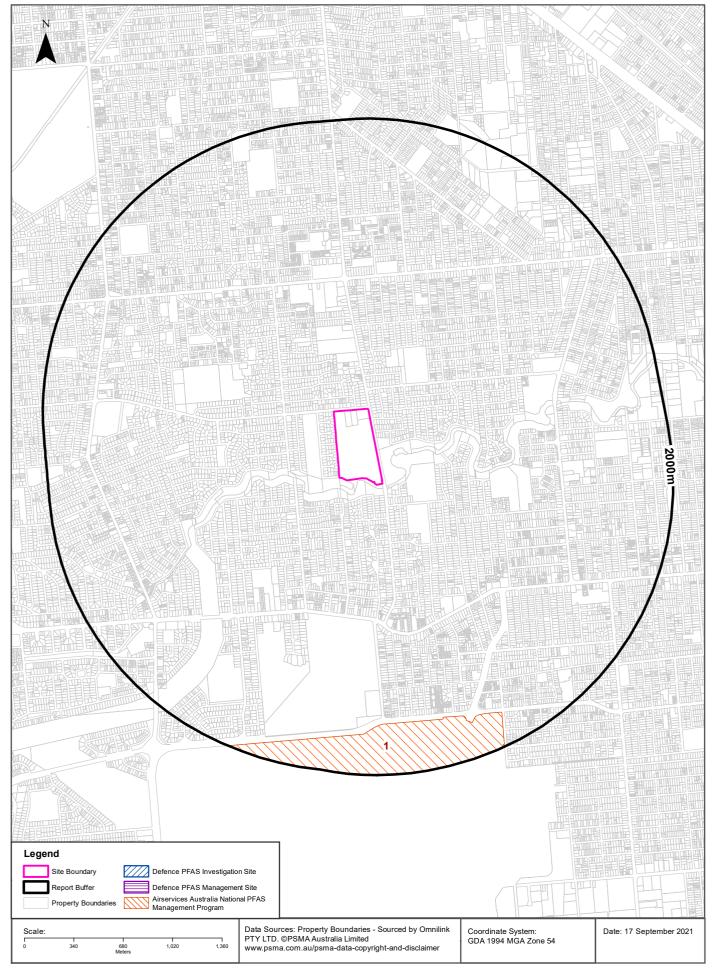

#### **PFAS Investigation and Management Programs**

### Airservices Australia National PFAS Management Program

Sites being investigated or managed by Airservices Australia for PFAS contamination within the dataset buffer:

| Map ID | Site Name        | Impacts                                            | Location<br>Confidence | Distance | Direction |
|--------|------------------|----------------------------------------------------|------------------------|----------|-----------|
| 1      | Adelaide Airport | Confirmed at fire station and fire training ground | Premise<br>Match       | 1647m    | South     |

Airservices Australia National PFAS Management Program Data Custodian: Airservices Australia