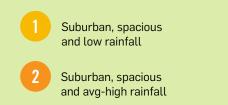

3 Urban, spacious and low rainfall

4 Urban, spacious and avg-high rainfall

11-50% urban forest cover

OBiggest gain\*: 3.6% Biggest loss\*: 3.6%

|                 | 3.60%  |   | 1  |
|-----------------|--------|---|----|
|                 | 3.00%  |   | 2  |
| ncil            | 2.80%  |   | 3  |
|                 | 2.20%  |   | 4  |
|                 | 1.40%  |   | 5  |
|                 | 1.40%  |   | 6  |
|                 | 0.80%  | - | 7  |
|                 | 0.70%  | - | 8  |
|                 | 0.60%  |   | 9  |
|                 | 0.50%  |   | 10 |
|                 | 0.50%  |   | 11 |
| n and St Peters | 0.30%  |   | 12 |
|                 | 0.10%  | - | 13 |
|                 | -0.10% | - | 14 |
| ld              | -1.40% |   | 15 |
|                 | -1.50% | - | 16 |
|                 | -1.80% | - | 17 |
|                 | -1.80% |   | 18 |
|                 | -3.60% |   | 19 |
|                 |        | - |    |