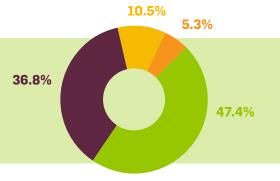

# **URBAN FORESTS** IN SA

— WHERE WILL ALL THE TREES BE? —

**Place type by** %