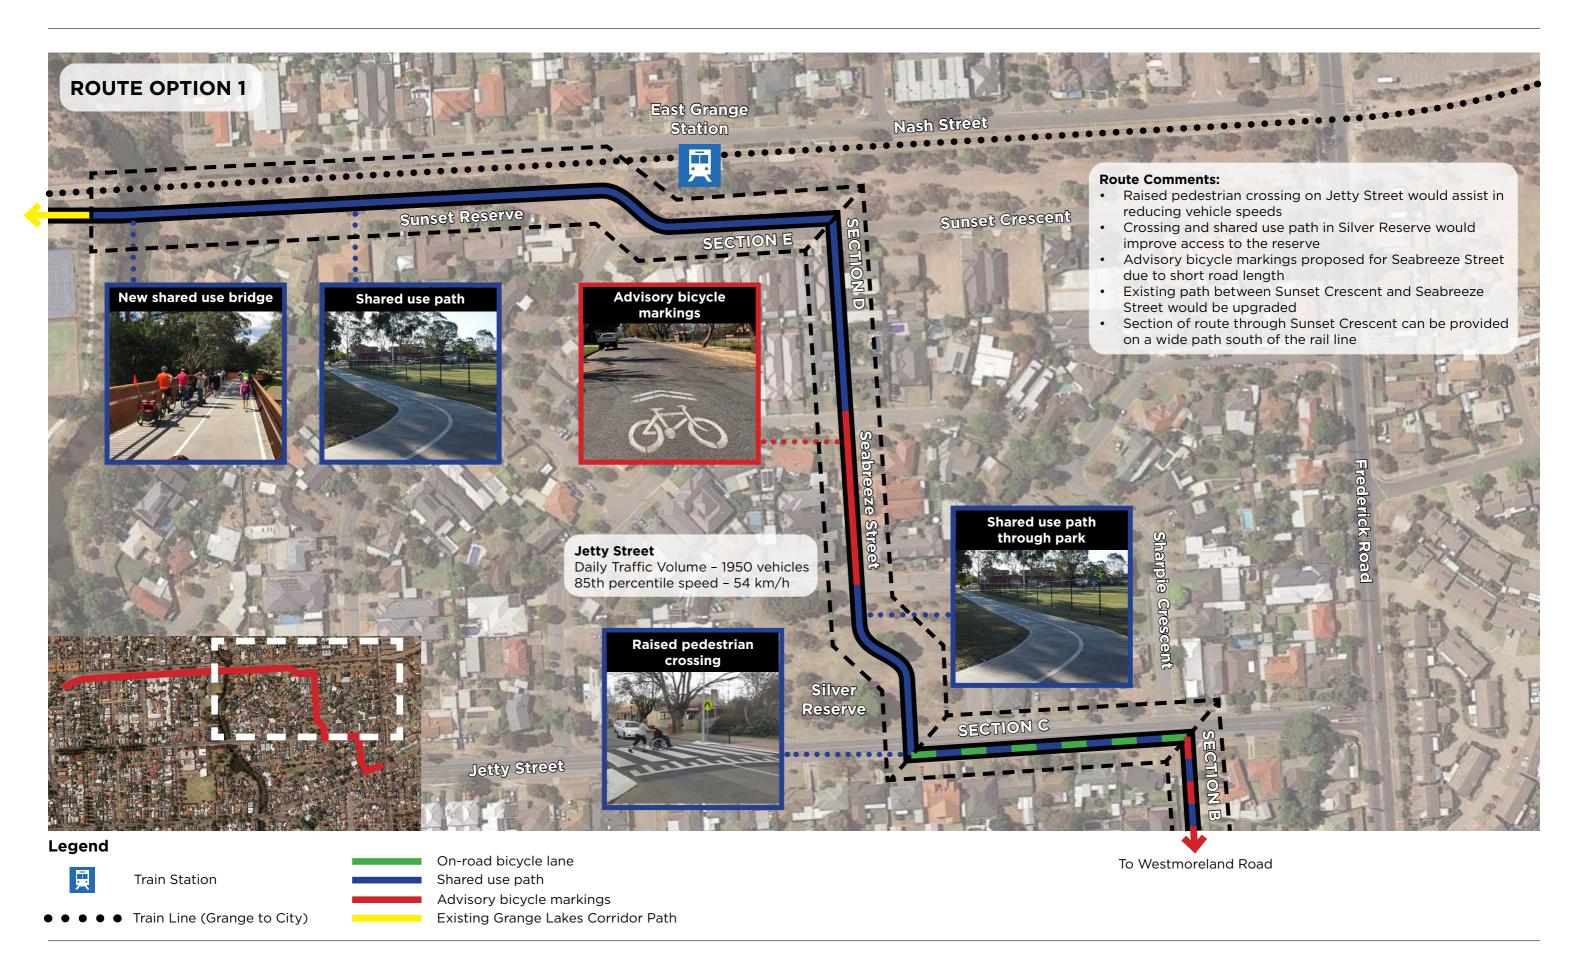

Grange Greenways

Date: 28/10/20

Dwg No.: OS2024\_CP03

Drawn By: RO

Approved By: BP