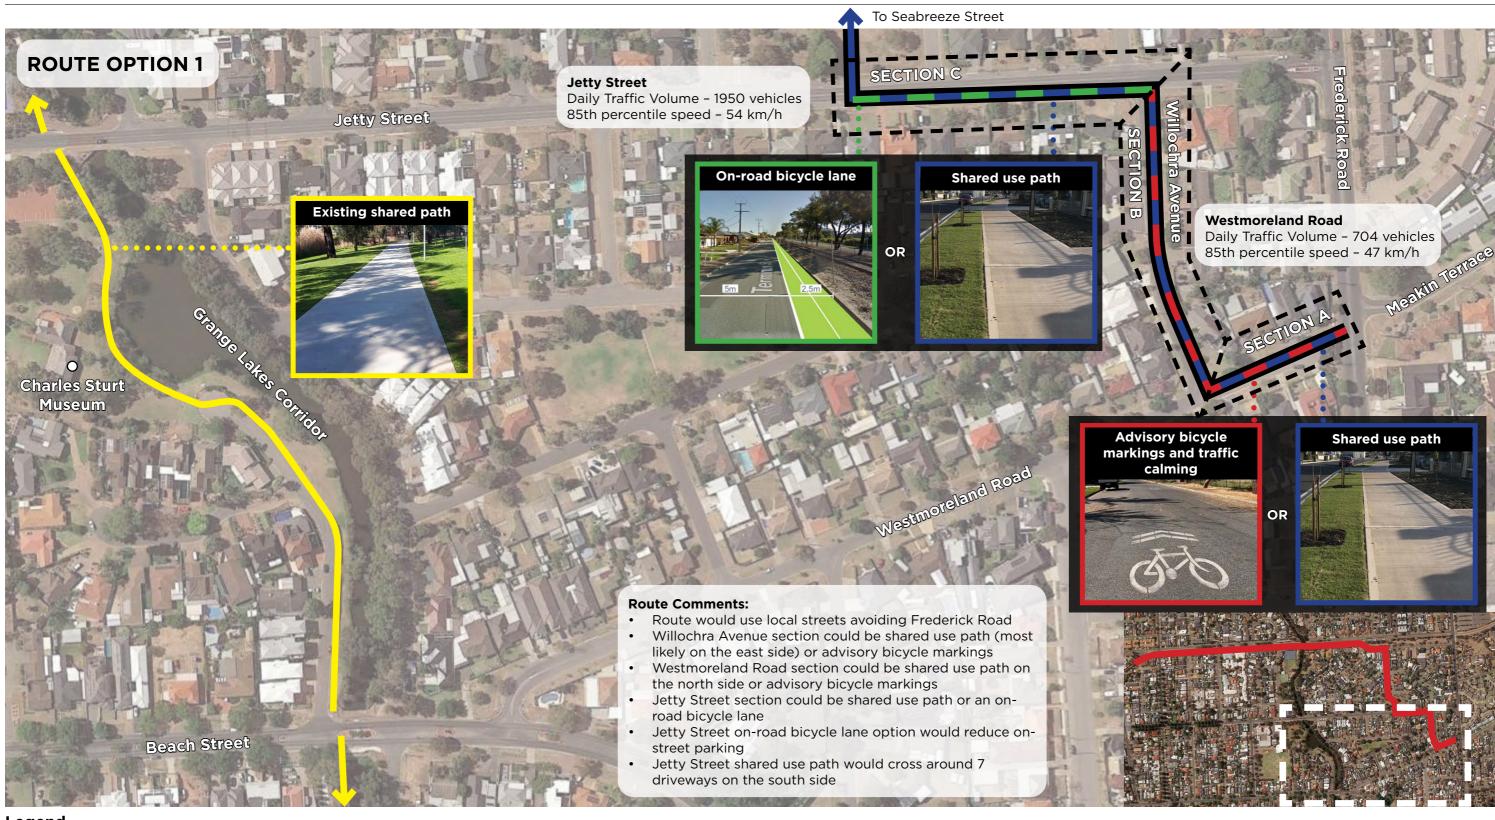

Train Station

● ● ● ● Train Line (Grange to City)

Project:

Drawing:

Grange Greenways

Client:

City of Charles Sturt

Route Option 1 (Jetty Street to Frederick Road)

Date: 28/10/20

Dwg No.: OS2024\_CP02

Drawn By: RO Approved By: BP

Project:

Drawing:

Client:

City of Charles Sturt

Route Option 1 (Lakes to Jetty Street)