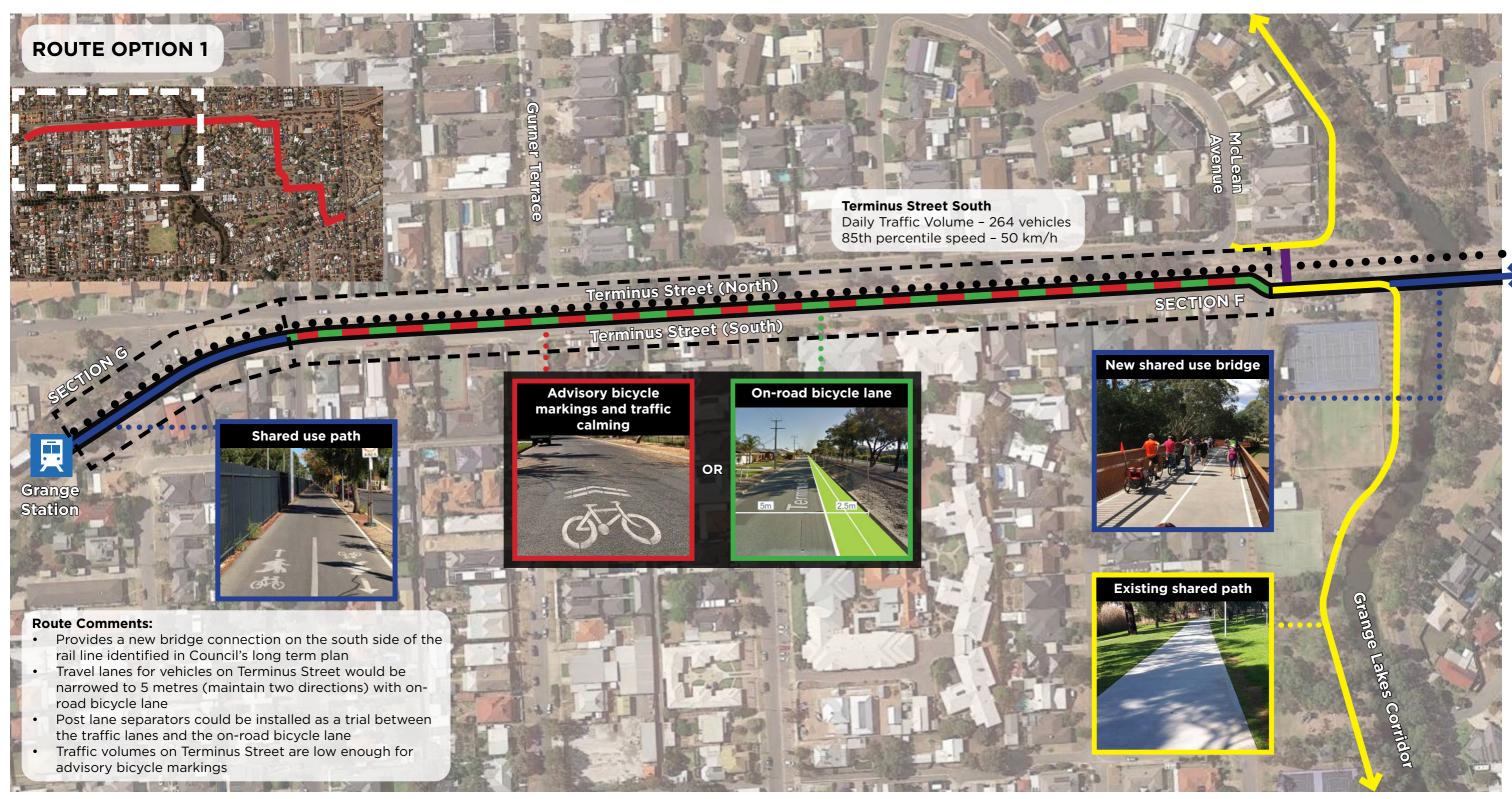

## Legend

具

Train Station

● ● ● ● Train Line (Grange to City)

On-road bicycle lane
Shared use path
Advisory bicycle markings
Existing Grange Lakes Corridor Path

Railway Maze Crossing

Project:

ct: Grange Greenways

Client:

City of Charles Sturt

Drawing:

Route Option 1 (Terminus Street South)

Date: 28/10/20

Dwg No.: OS2024\_CP04

Drawn By: RO

Approved By: BP