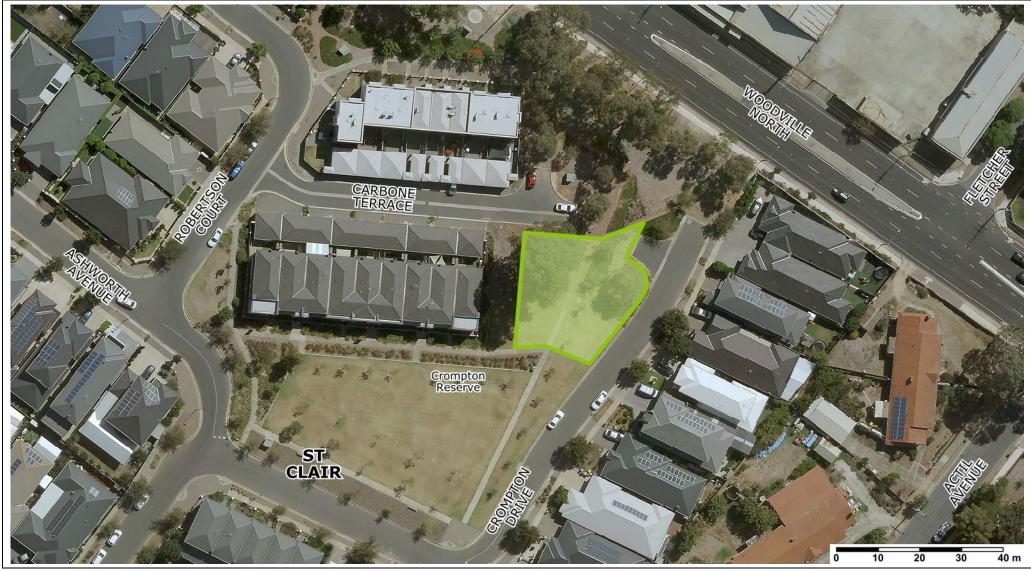

## **Proposed St Clair Community Garden Footprint**

SCALE: 1:904 DATE: 22/06/2020 AUTHOR: Brad Hartwell