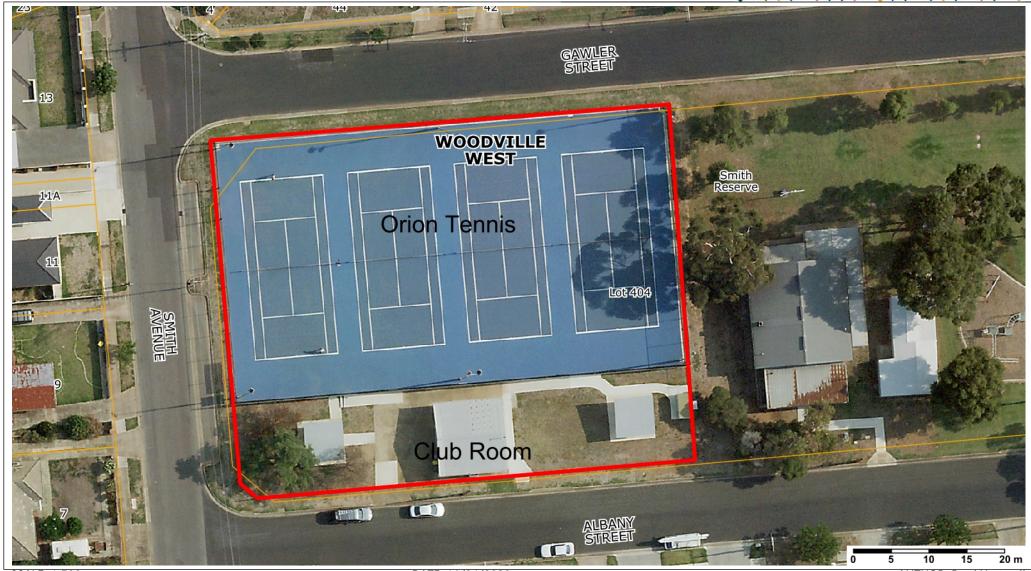

SCALE: 1:500 DATE: 16/04/2020 **AUTHOR: Brad Hartwell** 



## Comments:

Warning:
The data displayed is intended as a guide only, and must not be relied upon. The City of Charles Sturt ABN 42 124 960 161 offers no assurance the data displayed is complete, accurate or up-to-date. For information on any additional services underground, you are encouraged to contact Dial Before You Dig by telephone 1100 (free call) or via its website at www.1100.com.au. If a visitor finds an error in the displayed data, please contact the Council's Asset Information Team on (08) 8408 1111 or at council@charlessturt.sa.gov.au. Data displayed may be subject to copyright, and its copying or use regulated by the Copyright Act 1968 (Cwth).