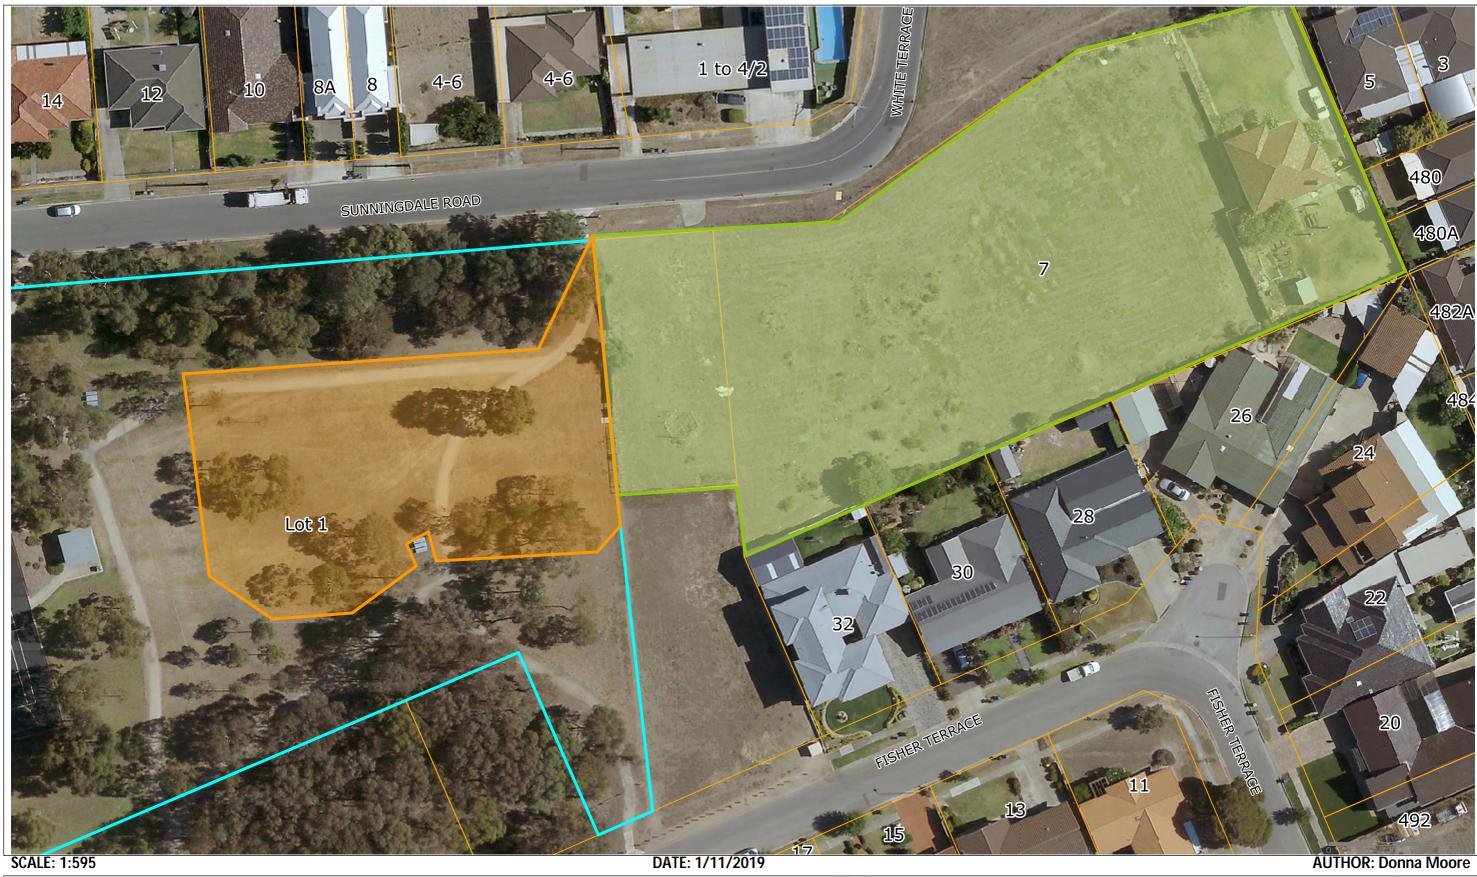

Comments: Green Area - White Holdings Development Area Orange Area - Proposed Occupation Area

Warning:

The data displayed is intended as a guide only, and must not be relied upon. The City of Charles Sturt ABN 42 124 960 161 offers no assurance the data displayed is complete, accurate or up-to-date. For information on any additional services underground, you are encouraged to contact Dial Before You Dig by telephone 1100 (free call) or via its website at www.1100.com.au. If a visitor finds an error in the displayed data, please contact the Council's Asset Information Team on (08) 8408 1111 or at council@charlessturt.sa.gov.au. Data displayed may be subject to copyright, and its copying or use regulated by the Council to the Council of by the Copyright Act 1968 (Cwth).