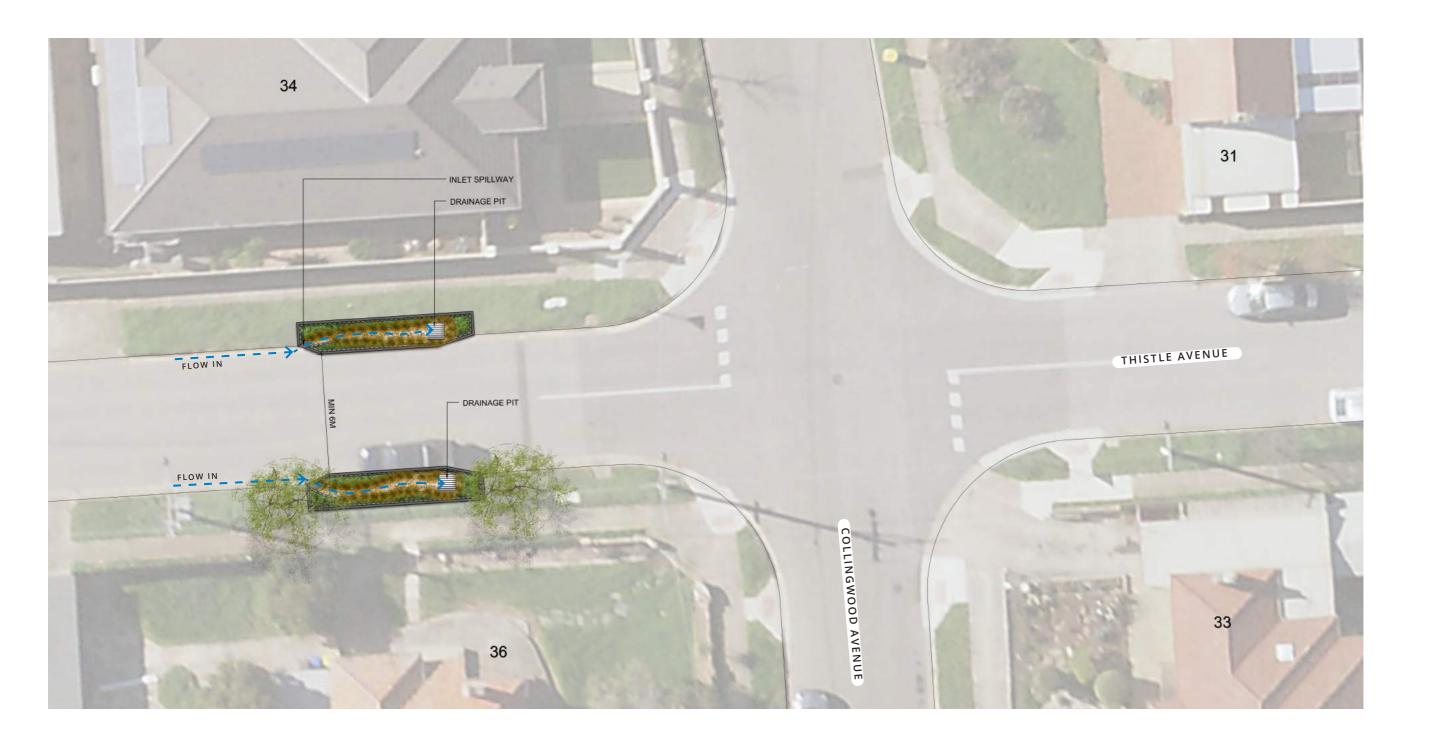

EXISTING TREES TO BE RETAINED

PROPOSED WATER INLET

PROPOSED RAIN GARDEN BED PLANTING

PROPOSED GARDEN BED PLANTING

PROPOSED GARDEN BED KERB

PROPOSED DRAINAGE PIT

PROPOSED PEBBLE GARDEN BED TO ALLOW WATER FLOW THROUGH TO DRAINAGE PIT

PROPOSED VERTICAL KERB PRAM RAMP WITH BRIDGE OVER RAIN GARDEN

CCS RAIN GARDEN BEDS - THISTLE AVE & COLLINGWOOD AVE CONCEPT PLAN

EXISTING TREES TO BE RETAINED

PROPOSED WATER INLET

PROPOSED RAIN GARDEN BED PLANTING