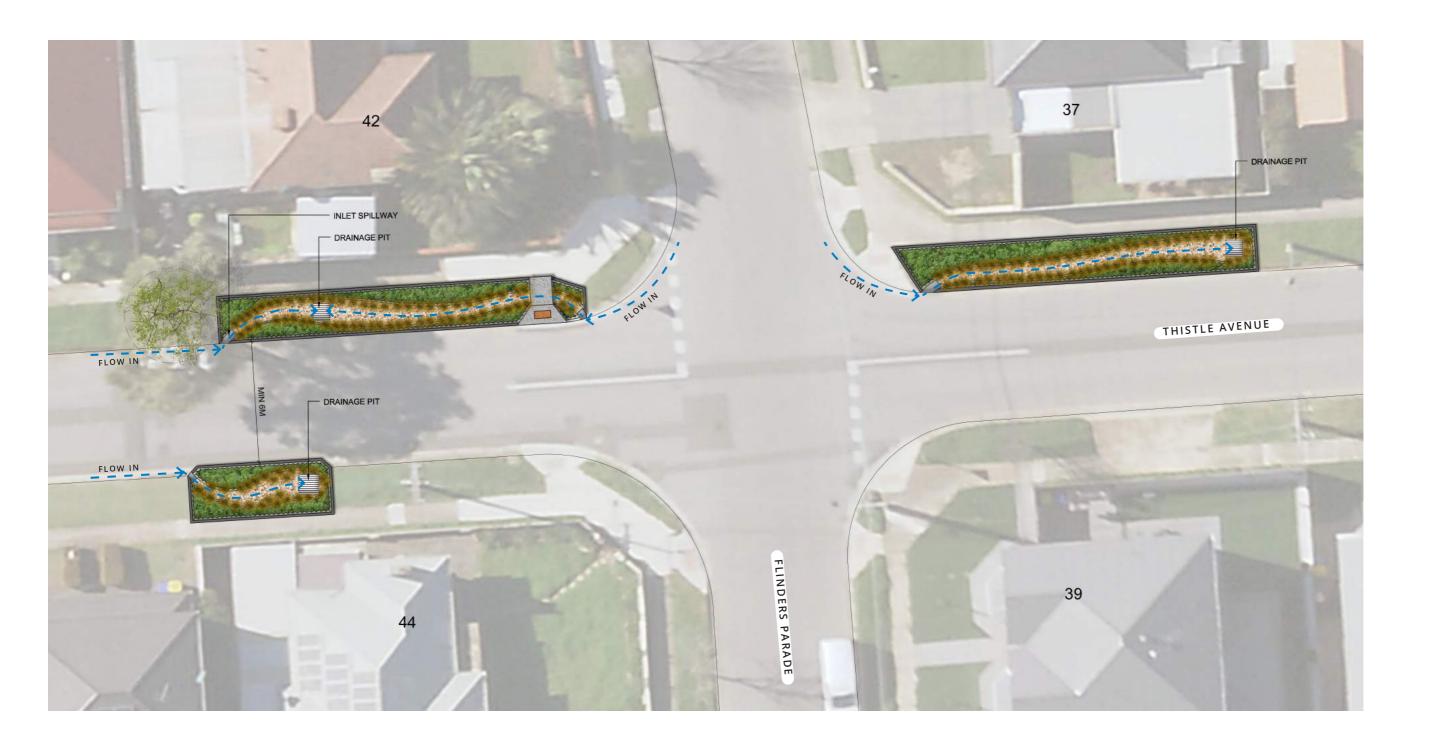

PROPOSED GARDEN BED PLANTING

PROPOSED GARDEN BED KERB

PROPOSED PEBBLE GARDEN BED TO ALLOW WATER FLOW THROUGH TO DRAINAGE PIT

PROPOSED VERTICAL KERB PRAM RAMP WITH BRIDGE OVER RAIN GARDEN

CCS RAIN GARDEN BEDS - THISTLE AVE & FLINDERS PARADE CONCEPT PLAN