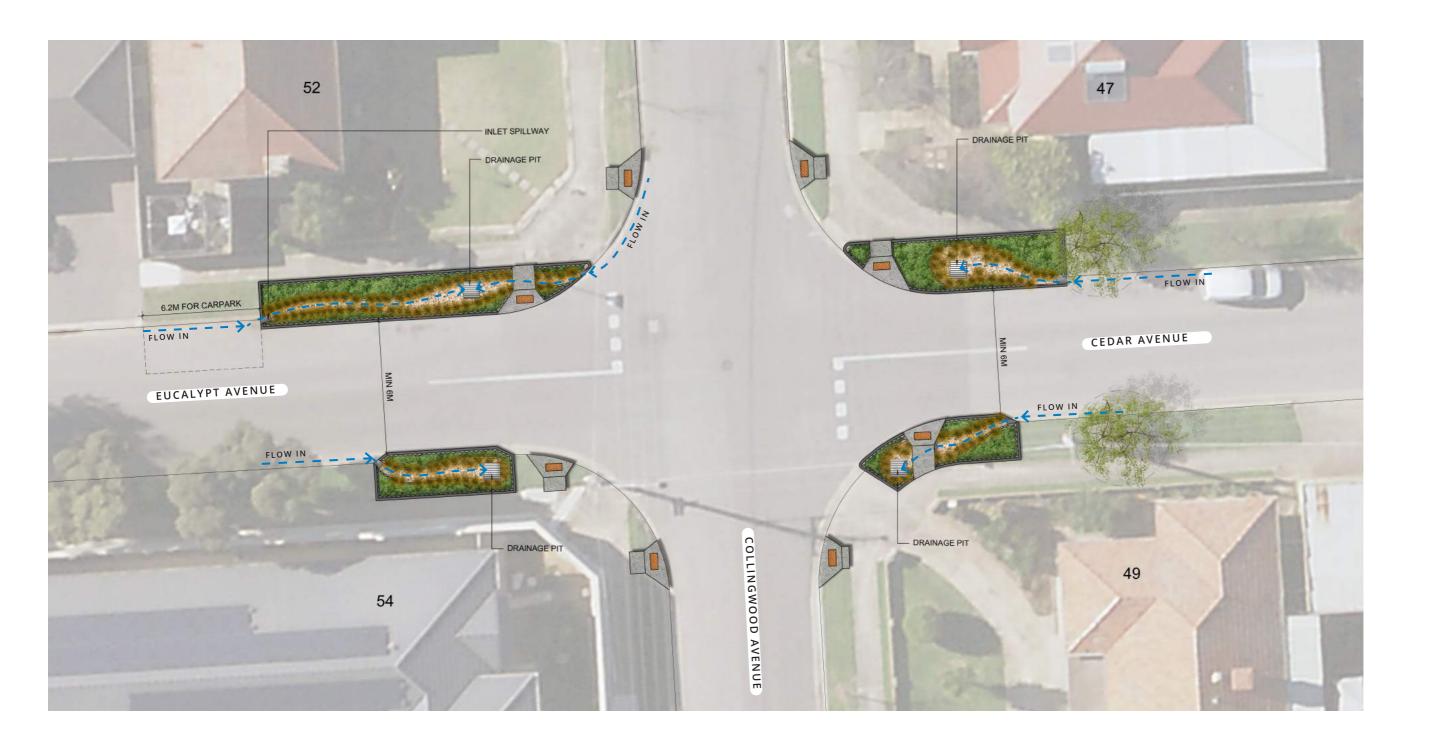

PR

PROPOSED GARDEN BED PLANTING

THE VANA

PROPOSED GARDEN BED KERB

PROPOSED PEBBLE GARDEN BED TO ALLOW WATER FLOW THROUGH TO DRAINAGE PIT

PROPOSED VERTICAL KERB PRAM RAMP WITH BRIDGE OVER RAIN GARDEN

CCS RAIN GARDEN BEDS - COLLINGWOOD AVE & EUCALYPT AVE/CEDAR AVE CONCEPT PLAN