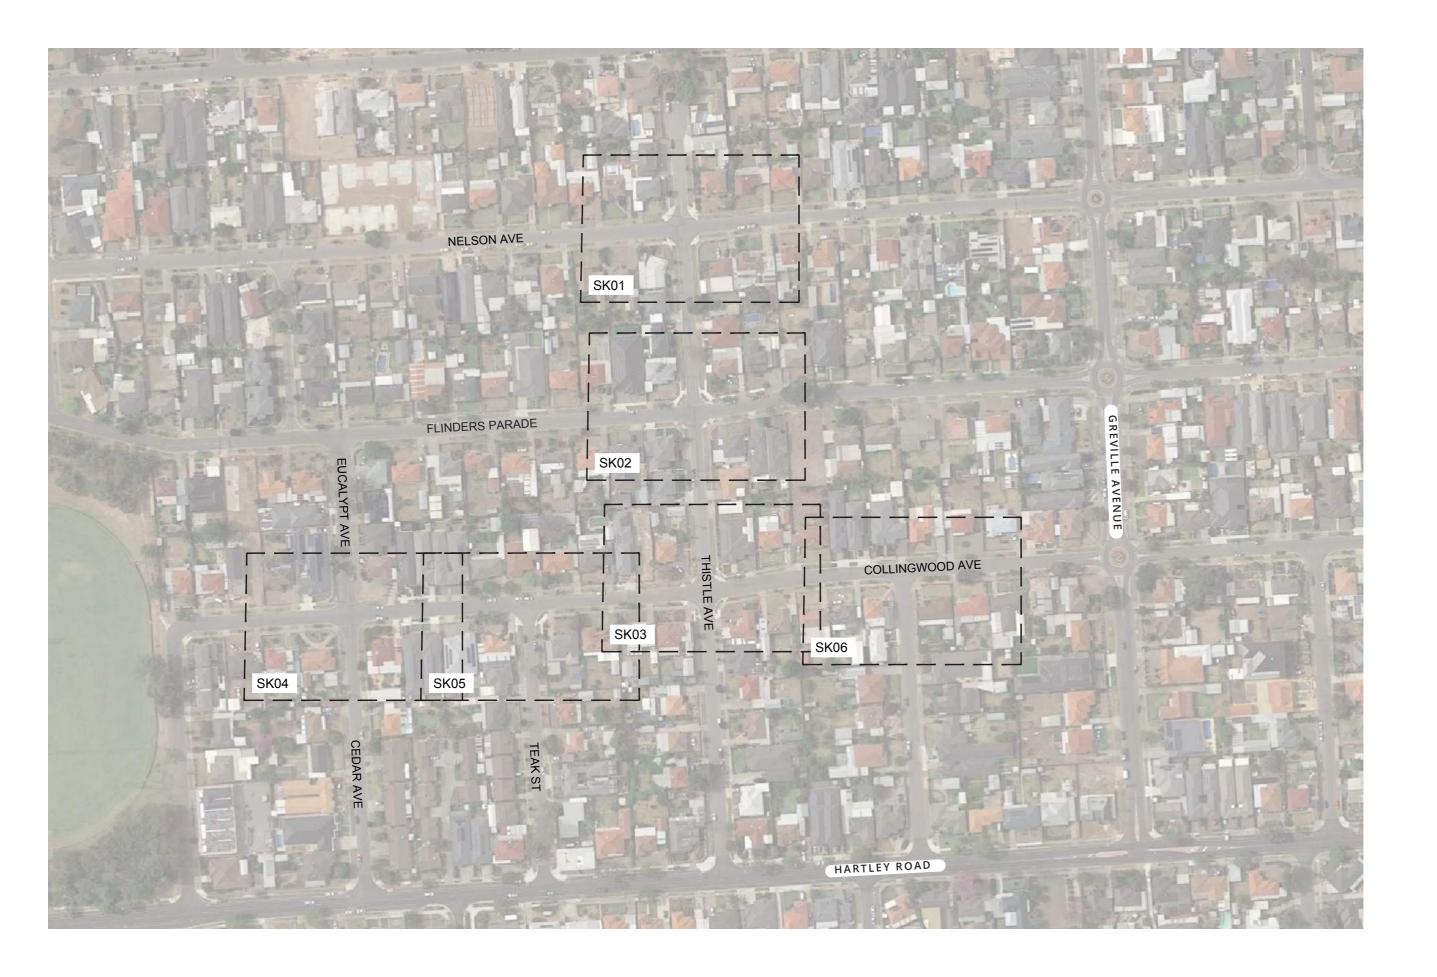

# LANDSCAPE CONCEPT PLAN

| 19047 SK00 | LOCATION PLAN                                              |
|------------|------------------------------------------------------------|
| 19047 SK01 | CONCEPT PLAN - THISTLE AVE & NELSON AVE                    |
| 19047 SK02 | CONCEPT PLAN - THISTLE AVE & FLINDERS PARADE               |
| 19047 SK03 | CONCEPT PLAN - THISTLE AVE & COLLINGWOOD AVE               |
| 19047 SK04 | CONCEPT PLAN - COLLINGWOOD AVE & EUCALYPT AVE/CEDAR AVENUE |
| 19047 SK05 | CONCEPT PLAN - COLLINGWOOD AVE & TEAK ST                   |
| 19047 SK06 | CONCEPT PLAN - COLLINGWOOD AVE & HOWARD ST                 |