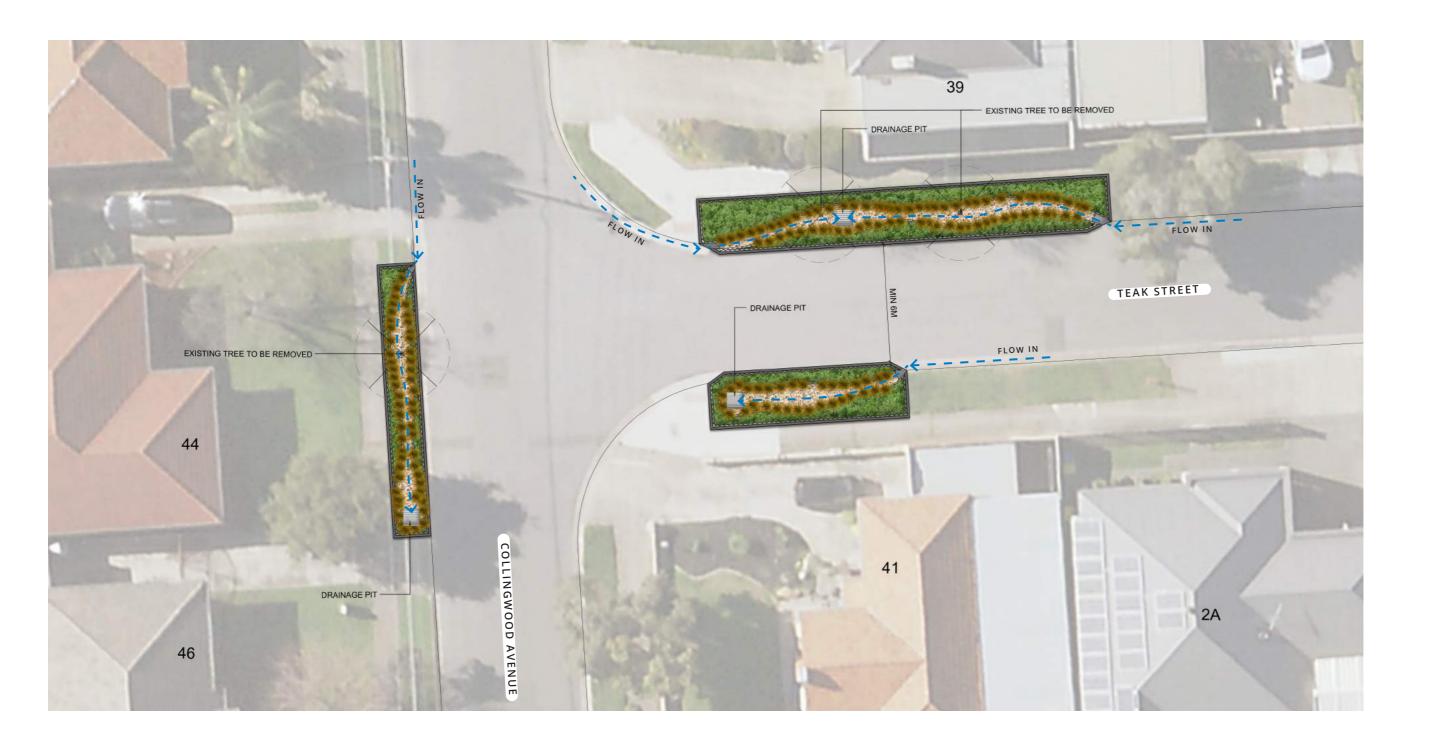

PROPOSED VERTICAL KERB PRAM RAMP WITH BRIDGE OVER RAIN GARDEN

CCS RAIN GARDEN BEDS - COLLINGWOOD AVE & TEAK ST CONCEPT PLAN

EXISTING TREES TO BE RETAINED

EXISTING TREE TO BE REMOVED

PROPOSED DRAINAGE PIT

PROPOSED WATER INLET

PROPOSED GARDEN BED PLANTING

PROPOSED PEBBLE GARDEN BED TO ALLOW WATER FLOW THROUGH TO DRAINAGE PIT

PROPOSED RAIN GARDEN BED PLANTING

PROPOSED GARDEN BED KERB

PROPOSED VERTICAL KERB PRAM RAMP WITH BRIDGE OVER RAIN GARDEN

CCS RAIN GARDEN BEDS - COLLINGWOOD AVE & HOWARD ST CONCEPT PLAN