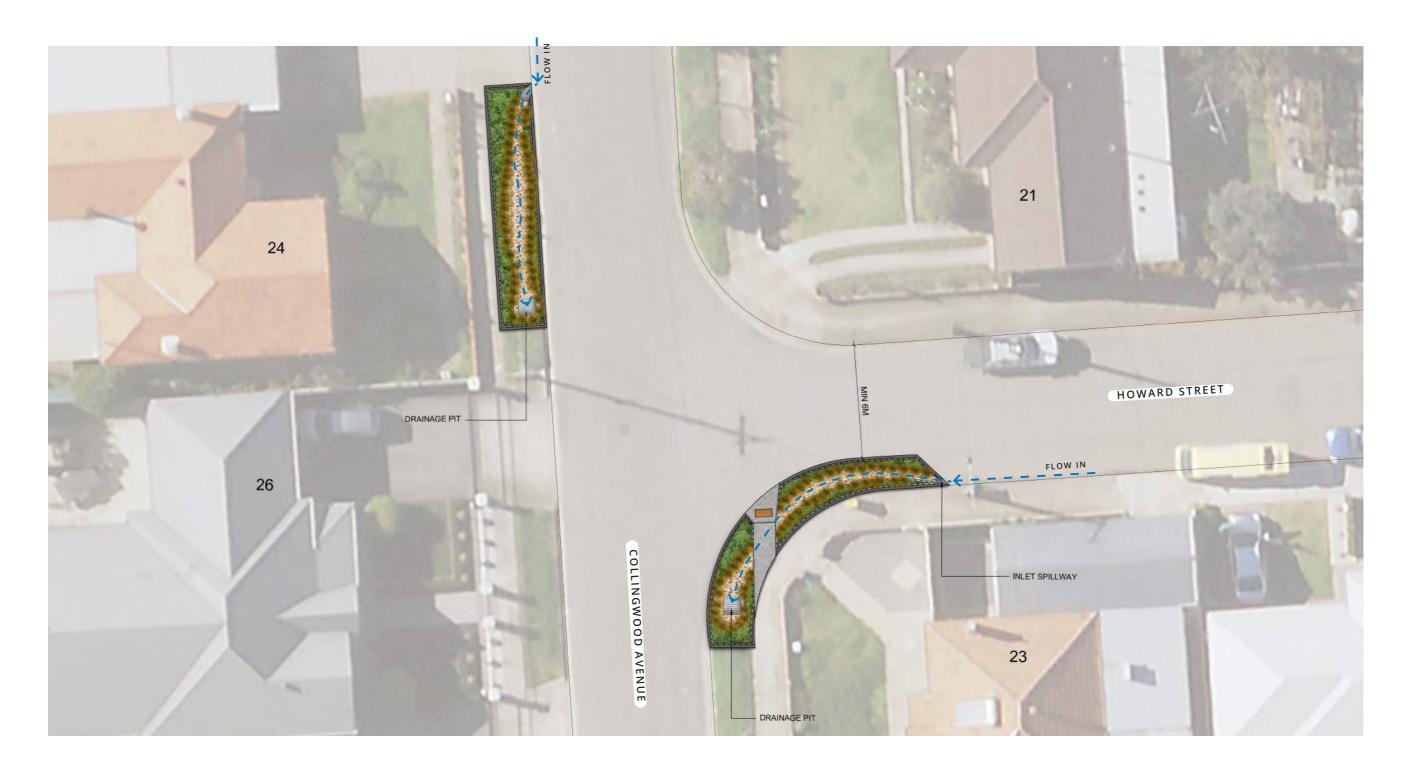

PROPOSED VERTICAL KERB PRAM RAMP WITH BRIDGE OVER RAIN GARDEN

CCS RAIN GARDEN BEDS - COLLINGWOOD AVE & TEAK ST CONCEPT PLAN

EXISTING TREES TO BE RETAINED

EXISTING TREE TO BE REMOVED

PROPOSED DRAINAGE PIT

PROPOSED WATER INLET

PROPOSED GARDEN BED PLANTING

PROPOSED PEBBLE GARDEN BED TO ALLOW WATER FLOW THROUGH TO DRAINAGE PIT

PROPOSED RAIN GARDEN BED PLANTING

PROPOSED GARDEN BED KERB

PROPOSED VERTICAL KERB PRAM RAMP WITH BRIDGE OVER RAIN GARDEN

CCS RAIN GARDEN BEDS - COLLINGWOOD AVE & HOWARD ST CONCEPT PLAN