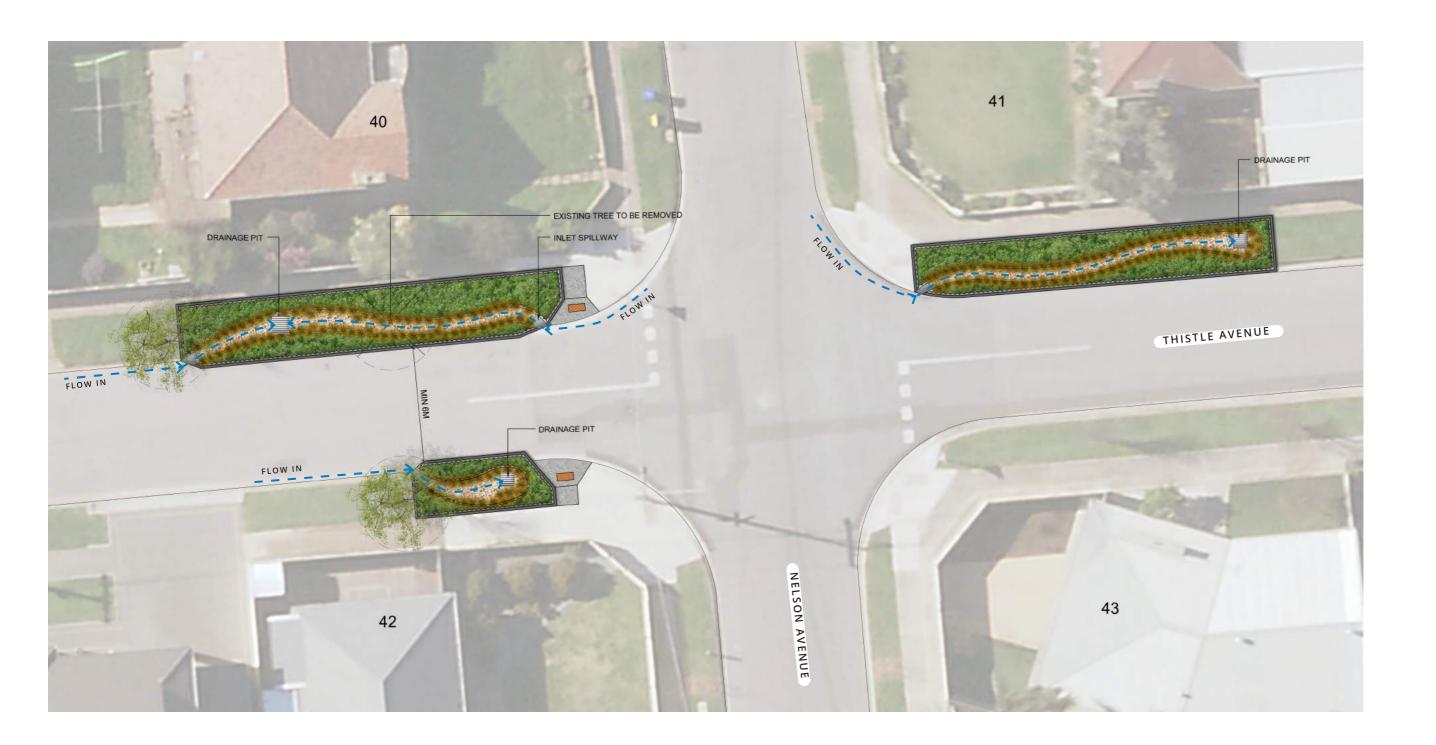

PROPOSED VERTICAL KERB PRAM RAMP WITH BRIDGE OVER RAIN GARDEN

CCS RAIN GARDEN BEDS - THISTLE AVE & NELSON AVE CONCEPT PLAN

EXISTING TREES TO BE RETAINED

PROPOSED WATER INLET

PROPOSED RAIN GARDEN BED PLANTING